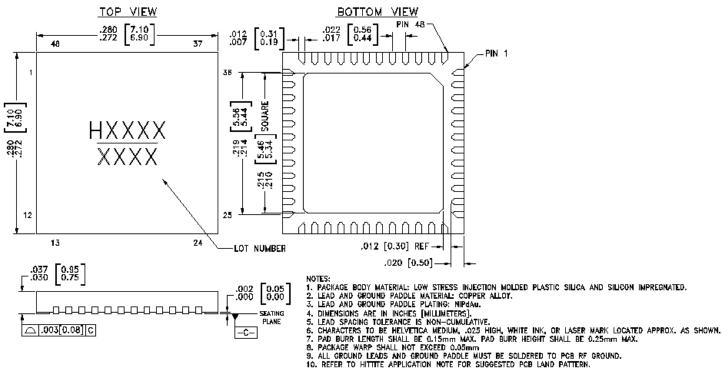

## QTR: 2014-00374 Package: LP7, LP7D, LP7F, LP7G

**LP7F** Outline

Hittite's employees recognize the responsibility to:

Create an environment where the highest standards are maintained

· Take the initiative to ensure product quality