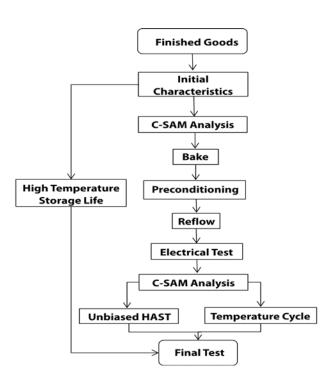

The Package Reliability Plan is as follows:

### **Glossary of Terms & Definitions:**

- 1. HAST: Highly Accelerated Stress Test (biased). Devices are subjected to 96 hours of 85% relative humidity at a temperature of 130°C and pressure (18.6 PSIG), while DC biased. This test is performed in accordance with JEDEC JESD22-A110.
- 2. HTSL: High Temperature Storage Life. Devices are subjected to 1000 hours at 150°C. This test is performed in accordance with JEDEC JESD22-A103.
- **3. MSL Preconditioning:** Moisture sensitivity level pre-conditioning is performed in accordance with JEDEC JESD22-A113, lead free, 260°C peak temperature (see Appendix 1 for reflow profile).
- **4. Physical Dimensions:** Devices are inspected to the current package outline drawing to ensure all package dimensions are within specification (see Appendix 2 for applicable outline drawings).
- **5. Solderability:** Devices are subjected to 8 hours of steam age and Method 1 Dip and Look testing in accordance with JEDEC JESD22-B102.
- 6. Temperature Cycle: Devices are subjected to 500 non-operating temperature cycling from -65°C to 150°C in accordance with JEDEC JESD22-A104.
- **7. UHAST:** Unbiased Highly Accelerated Stress Test. Devices are subjected to 96 hours of 85% relative humidity at a temperature of 130°C and pressure (18.6 PSIG). This test was performed in accordance with JEDEC JESD22-A118.
- 8. X-Ray Analysis: Devices are inspected to the current assembly drawing to ensure devices are assembled correctly and are free of any assembly anomalies.