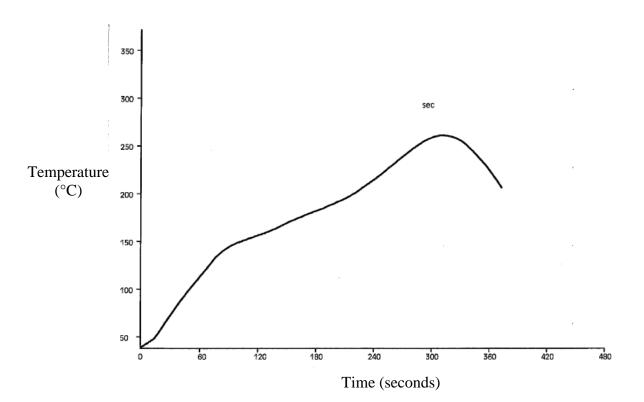

# Appendix 1

# **Reflow Profile for MSL1 Preconditioning**

### **Glossary of Terms & Definitions:**

- 1. HAST: Highly Accelerated Stress Test (biased). Devices are subjected to 96 hours of 85% relative humidity at a temperature of 130°C and pressure (18.6 PSIG), while DC biased. This test is performed in accordance with JEDEC JESD22-A110.
- 2. HTSL: High Temperature Storage Life. Devices are subjected to 1000 hours at 150°C. This test is performed in accordance with JEDEC JESD22-A103.
- **3. MSL Preconditioning:** Moisture sensitivity level pre-conditioning is performed in accordance with JEDEC JESD22-A113, lead free, 260°C peak temperature (see Appendix 1 for reflow profile).
- **4. Physical Dimensions:** Devices are inspected to the current package outline drawing to ensure all package dimensions are within specification (see Appendix 2 for applicable outline drawings).
- **5. Solderability:** Devices are subjected to 8 hours of steam age and Method 1 Dip and Look testing in accordance with JEDEC JESD22-B102.
- 6. Temperature Cycle: Devices are subjected to 500 non-operating temperature cycling from -65°C to 150°C in accordance with JEDEC JESD22-A104.
- **7. UHAST:** Unbiased Highly Accelerated Stress Test. Devices are subjected to 96 hours of 85% relative humidity at a temperature of 130°C and pressure (18.6 PSIG). This test was performed in accordance with JEDEC JESD22-A118.
- 8. X-Ray Analysis: Devices are inspected to the current assembly drawing to ensure devices are assembled correctly and are free of any assembly anomalies.