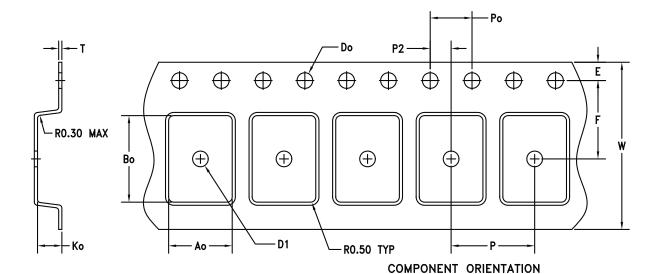

## 8 LEAD CERAMIC PACKAGE TAPE SPECIFICATION (C8)

## CAVITY: C8

| DIMENSION      | SPEC          |
|----------------|---------------|
| W              | 16.00 +/-0.30 |
| Do             | 1.5 +0.1/-0.0 |
| Po(SEE NOTE 2) | 4.00 +/-0.10  |
| E              | 1.75 +/-0.10  |
| D1             | 1.5 DIA MIN   |
| Ao             | 6.09 +/-0.10  |
| Во             | 8.28 +/-0.10  |
| Р              | 8.0 +/-0.10   |
| P2(SEE NOTE 7) | 2.0 +/-0.10   |
| Ко             | 2.33 +/-0.10  |
| T              | 0.30 +/-0.05  |
| F (SEE NOTE 7) | 7.50 +/-0.10  |

## NOTES:

- 1. ALL DIMENSIONS ARE IN MILLIMETERS
- 2. 10 SPROCKET HOLE PITCH CUMULATIVE TOLERANCE ±0.2
- 3. CAMBER NOT TO EXCEED 1mm IN 100mm
- 4. MATERIAL: CONDUCTIVE /BLACK POLSTYRENE
- 5. Ao AND Bo MEASURED ÓN A PLANE 0.3mm ABOVE THE BOTTOM OF THE POCKET

6. Ko MEASURED FROM A PLANE ON THE INSIDE

BOTTOM OF THE POCKET TO THE TOP SURFACE OF THE CARRIER

7. POCKET POSITION RELATIVE TO SPROCKET HOLE MEASURED

AS TRUE POSITION OF POCKET, NOT POCKET HOLE