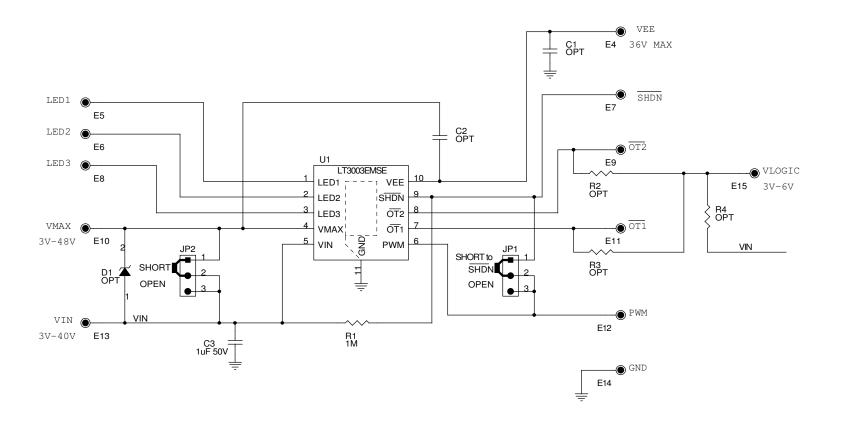

| CUSTOMER NOTICE                                                                                              | CONTRACT NO.              |          |        | A                                                      |           |        | 1630 McCarthy E<br>Milpitas, CA 950 | 35 |     |   |
|--------------------------------------------------------------------------------------------------------------|---------------------------|----------|--------|--------------------------------------------------------|-----------|--------|-------------------------------------|----|-----|---|
| LINEAR TECHNOLOGY HAS MADE A BEST EFFORT TO DESIGN A                                                         | APPROVALS                 | DATE     |        |                                                        |           |        | Phone: (408)432<br>Fax: (408)434-05 |    |     |   |
| CIRCUIT THAT MEETS CUSTOMER-SUPPLIED SPECIFICATIONS;<br>HOWEVER, IT REMAINS THE CUSTOMER'S RESPONSIBILITY TO | DRAWN Antonina Karpova    | 10/26/05 | TITLE  | TITLE LT3003EMSE, Three Channel LED Ballaster with PWM |           |        |                                     |    |     |   |
| VERIFY PROPER AND RELIABLE OPERATION IN THE ACTUAL                                                           | CHECKED                   |          |        |                                                        |           |        |                                     |    |     |   |
| APPLICATION. COMPONENT SUBSTITUTION AND PRINTED                                                              | APPROVED                  |          |        |                                                        |           |        |                                     |    |     |   |
| CIRCUIT BOARD LAYOUT MAY SIGNIFICANTLY AFFECT CIRCUIT                                                        | ENGINEER Keith Szolusha   | 10/26/05 | 0175   | SIZE CAGE CODE DWG NO                                  |           |        |                                     |    |     | T |
| PERFORMANCE OR RELIABILITY. CONTACT LINEAR                                                                   | DESIGNER                  |          | SIZE   | CAGE CODE                                              |           | DWG NO |                                     |    | REV |   |
| TECHNOLOGY APPLICATIONS ENGINEERING FOR ASSISTANCE.                                                          |                           |          |        |                                                        | DC994A    |        |                                     |    |     | Α |
| THIS CIRCUIT IS PROPRIETARY TO LINEAR TECHNOLOGY AND                                                         | Thursday, August 10, 2006 |          | 00415  |                                                        |           |        |                                     |    |     |   |
| SUPPLIED FOR USE WITH LINEAR TECHNOLOGY PARTS.                                                               | Thursday, August 10, 2006 |          | SCALE: |                                                        | FILENAME: |        | SHEET                               | 1  | OF  | 1 |