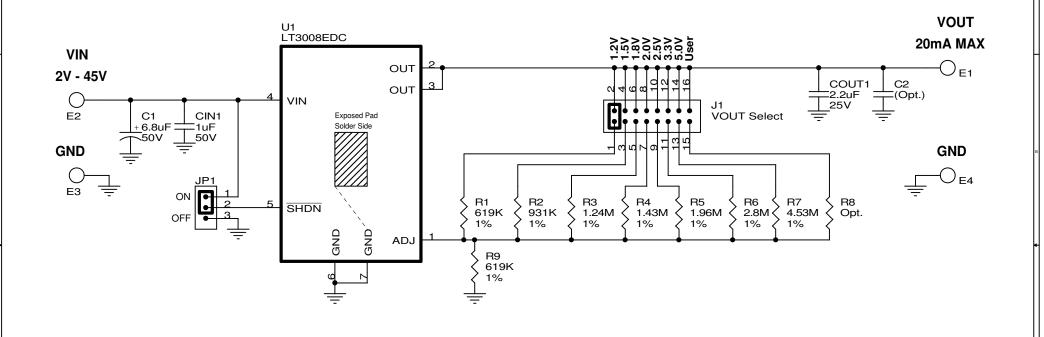

## LTC CONFIDENTIAL - FOR CUSTOMER USE ONLY LINEAR TECHNOLOGY CORPORATION **Customer Notice** Linear Technology Has Made A Best Effort To Design A 1630 McCARTHY BLVD. Circuit That Meets Customer-Supplied Specifications; MILPITAS, CA. 95035 However, It Remains The Customer's Responsibility To PHONE (408) 432-1900 FAX (408) 434-0507 Verify Proper And Reliable Operation In The Actual Title Application. Component Substitution And Printed 3 µA Quiescent Current, 20mA Linear Regulator Circuit Board Layout May Significantly Affect Circuit Performance Or Reliability. Contact Linear Technology Document Number Size Rev Applications Engineering For Assistance. Α LT3008EDC. Demo Circuit 1388A Α This Circuit Is Proprietary To Linear Technology And Supplied For Use With Linear Technology Parts. Date: Wednesday, December 10, 2008 Sheet of