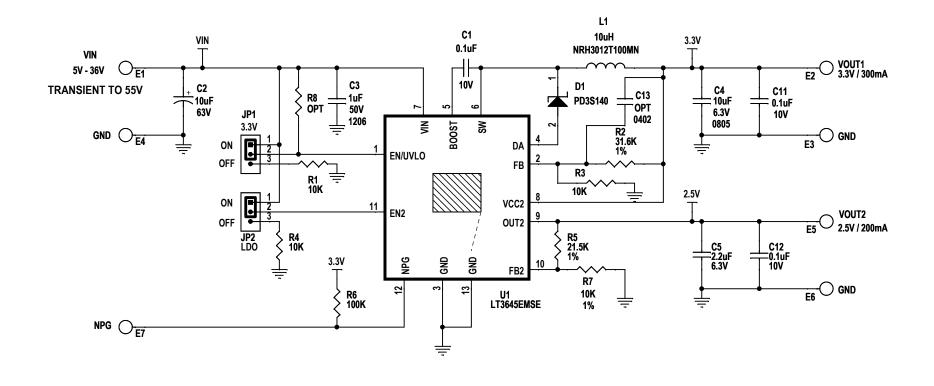

## **NOTE: UNLESS OTHERWISE SPECIFIED**

- 1. ALL RESISTORS ARE 0402. ALL CAPACITORS ARE 0603.
- 2. INSTALL SHUNTS AS SHOWN.

| CUSTOMER NOTICE  LINEAR TECHNOLOGY HAS MADE A BEST EFFORT TO DESIGN A CIRCUIT THAT MEETS CUSTOMER-SUPPLIED SPECIFICATIONS; HOWEVER, IT REMAINS THE CUSTOMER'S RESPONSIBILITY TO VERIFY PROPER AND RELIABLE OPERATION IN THE ACTUAL APPLICATION. COMPONENT SUBSTITUTION AND PRINTED CIRCUIT DAMAD CIRCUIT PERFORMANCE OR RELIABILITY. CONTACT LINEAR TECHNOLOGY APPLICATIONS ENGINEERING FOR ASSISTANCE. | APPROVALS    |         | 1      | T                                       | LITEAR   | 1630 McCarthy Blv<br>Milpitas, CA 95035<br>Phone: (408)432-<br>Fax: (408)434-0507 | 5<br>1900 wwv | v.linea | ar.com |
|---------------------------------------------------------------------------------------------------------------------------------------------------------------------------------------------------------------------------------------------------------------------------------------------------------------------------------------------------------------------------------------------------------|--------------|---------|--------|-----------------------------------------|----------|-----------------------------------------------------------------------------------|---------------|---------|--------|
|                                                                                                                                                                                                                                                                                                                                                                                                         | PCB DES.     | JW      |        | TECHNOLOGY LTC Confidential-For Custome |          |                                                                                   |               |         | e Only |
|                                                                                                                                                                                                                                                                                                                                                                                                         | APP ENG.     | JESUS R | TITLE: | TITLE: SCHEMATIC                        |          |                                                                                   |               |         |        |
|                                                                                                                                                                                                                                                                                                                                                                                                         |              |         |        | STEP-DOWN REGULATOR WITH LDO            |          |                                                                                   |               |         |        |
| TECHNOLOGY AT EIGATIONG ENGINEERING FOR AGGICTANGE.                                                                                                                                                                                                                                                                                                                                                     |              |         | SIZE   | IC NO.                                  | I Tae    | 45EMSE                                                                            |               |         | REV.   |
| THIS CIRCUIT IS PROPRIETARY TO LINEAR TECHNOLOGY AND                                                                                                                                                                                                                                                                                                                                                    |              |         | _ N/A  |                                         |          | RCUIT 1428                                                                        | 4             |         | 2      |
| SUPPLIED FOR USE WITH LINEAR TECHNOLOGY PARTS.                                                                                                                                                                                                                                                                                                                                                          | SCALE = NONE |         | DATE:  |                                         | 02-23-11 |                                                                                   | SHEET         | 1 0     | )F 1   |