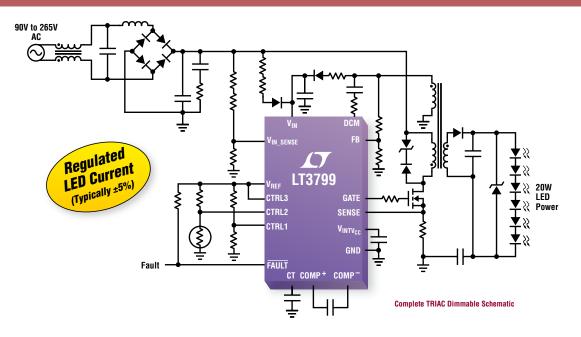

## Isolated LED Current Control with Active PFC

## TRIAC Dimmable LED Driver Needs No Opto-coupler

Our LT<sup>®</sup>3799 isolated LED controller with active power factor correction (PFC) is specifically designed for driving LEDs over a wide input range of 24V to 480V+. It is ideal for LED applications requiring 4W to over 100W of LED power and is compatible with standard TRIAC in-wall dimmers. The LT3799's unique current sensing scheme delivers a well regulated current to the secondary side with no opto-coupler, enabling it to provide ±5% LED current accuracy. It also offers low harmonic distortion while delivering efficiencies as high as 90%. Open and short LED protection ensures long term reliability and a simple, compact solution footprint addresses a wide range of applications.

## LED Current vs TRIAC Angle

## LT3799 Demo Board (25W)

🗸 Info & Free Samples

www.linear.com/product/LT3799 1-800-4-LINEAR

Free Power Management for LEDs Brochure

www.linear.com/ledsolutions

C, LT, LTC, LTM, Linear Technology and the Linear logo are registered trademarks of Linear Technology Corporation. All other trademarks are the property of their respective owners.