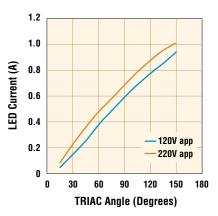

l with Active PFC



## TRIAC Dimmable LED Driver Needs No Opto-coupler

Our LT<sup>®</sup>3799 isolated LED controller with active power factor correction (PFC) is specifically designed for driving LEDs over a wide input range of 24V to 480V+. It is ideal for LED applications requiring 4W to over 100W of LED power and is compatible with standard TRIAC in-wall dimmers. The LT3799's unique current sensing scheme delivers a well regulated current to the secondary side with no opto-coupler, enabling it to provide ±5% LED current accuracy. It also offers low harmonic distortion while delivering efficiencies as high as 90%. Open and short LED protection ensures long term reliability and a simple, compact solution footprint addresses a wide range of applications.

## LED Current vs TRIAC Angle



## LT3799 Demo Board (25W)



🗸 Info & Free Samples

www.linear.com/product/LT3799 1-800-4-LINEAR



Free Power Management for LEDs Brochure

www.linear.com/ledsolutions

C, LT, LTC, LTM, Linear Technology and the Linear logo are registered trademarks of Linear Technology Corporation. All other trademarks are the property of their respective owners.