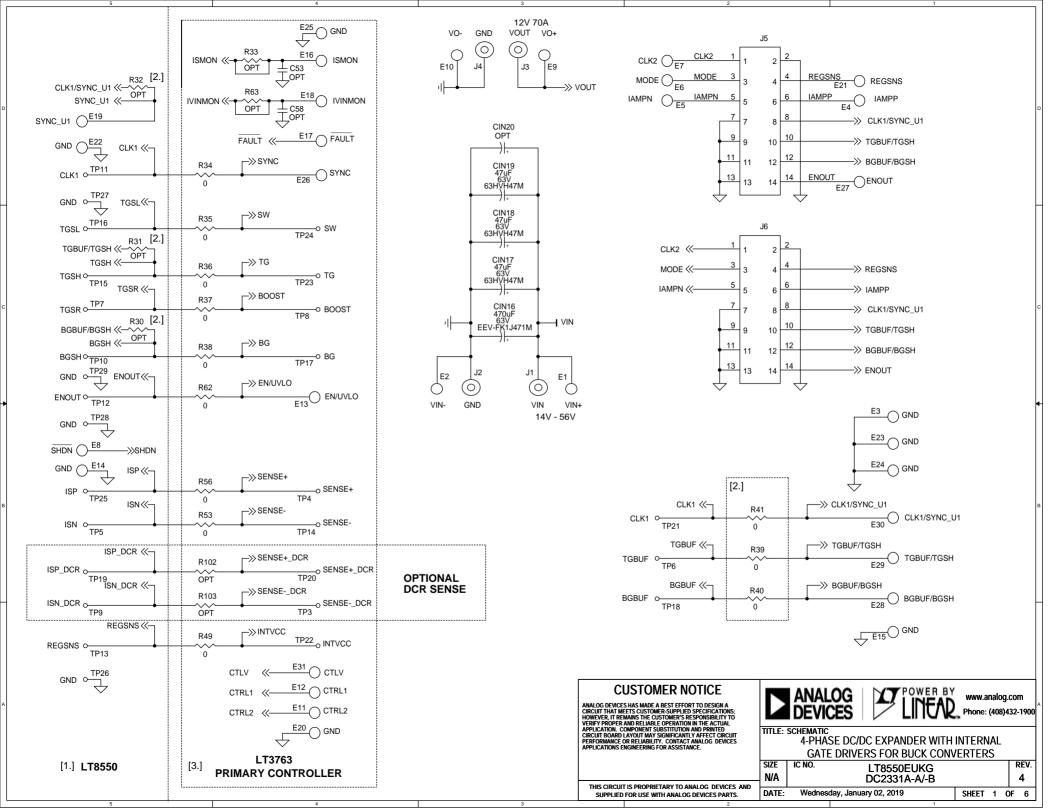

[1.]

| <u> </u> |                       |
|----------|-----------------------|
| ASSY     | LT8550 MASTER / SLAVE |
| -A       | MASTER                |
| -B       | SLAVE                 |

[2.]

| ASSY | R1   | R4  | R6,R39,R40,R41 | R8    | R30,R31,R32,R80,<br>R95.R96,R97,R107 | C5  | C36  | D6,D7   |
|------|------|-----|----------------|-------|--------------------------------------|-----|------|---------|
| -A   | 100K | 47K | 0 ОНМ          | 20    | OPT                                  | 1nF | 10nF | BAT46WJ |
| -B   | OPT  | OPT | OPT            | 0 ОНМ | 0 OHM                                | OPT | OPT  | OPT     |

[3.]

| [0.] |                                                             |
|------|-------------------------------------------------------------|
| ASSY | LT3763 PRIMARY CONTROLLER<br>COMPONENTS INSTALLED / REMOVED |
| -A   | INSTALLED                                                   |
| -B   | REMOVED                                                     |

[5.]

| [~.] |                                      |
|------|--------------------------------------|
| ASSY | JP5 SYNC SYNC_U1 / VCC / RSYNC / GND |
| -A   | GND                                  |
| -B   | SYNC_U1                              |

[4.]

| [ ,.] |                      |
|-------|----------------------|
| ASSY  | JP4 MODE FLOAT / GND |
| -A    | GND                  |
| -B    | FLOAT                |

 UNLESS OTHERWISE SPECIFIED, ALL RESISTORS ARE 0603, 5% AND ALL CAPACITORS ARE 0603.

## **CUSTOMER NOTICE**

ANALOG DEVICES HAS MADE A BEST EFFORT TO DESIGN A CIRCUIT THAT MEETS CUSTOMER-SUPPLIED SPECIFICATIONS; HOWEVER, IT REMAINS THE CUSTOMER'S RESPONSIBILITY TO VERIFY PROPER AND RELIABLE OPERATION IN THE ACTUAL APPLICATION. COMPONENT SUBSTITUTION AND PRINTED CIRCUIT BOARD LAYOUT MAY SIGNIFICANTLY AFFECT CIRCUIT PERFORMANCE OR RELIABILITY. CONTACT ANALOG DEVICES APPLICATIONS EMGINEERING FOR ASSISTANCE.

**ANALOG**DEVICES

www.analog.com Phone: (408)432-1900

TITLE: SCHEMATIC

4-PHASE DC/DC EXPANDER WITH INTERNAL GATE DRIVERS FOR BUCK CONVERTERS

SIZE IC NO.
N/A

LT8550EUKG DC2331A-A/-B REV.

THIS CIRCUIT IS PROPRIETARY TO ANALOG DEVICES AND SUPPLIED FOR USE WITH ANALOG DEVICES PARTS.

DATE: Wednesday, January 02, 2019

SHEET 6 OF 6