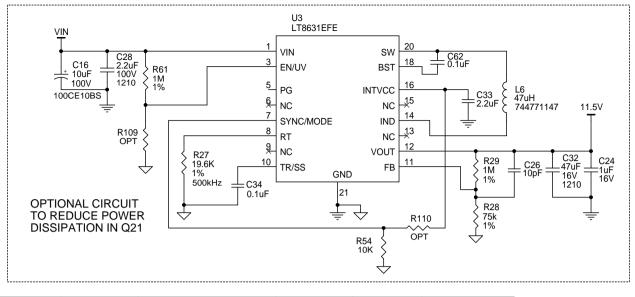

## **CUSTOMER NOTICE**

ANALOG DEVICES HAS MADE A BEST EFFORT TO DESIGN A CIRCUIT THAT MEETS CUSTOMER-SUPPLIED SPECIFICATIONS; HOWEVER, IT REMAINS THE CUSTOMER'S RESPONSIBILITY TO VERIFY PROPER AND RELIABLE OPERATION IN THE ACTUAL APPLICATION. COMPONENT SUBSTITUTION AND PRINTED CIRCUIT BOARD LAYOUT MAY SIGNIFICANTLY AFFECT CIRCUIT PERFORMANCE OR RELIABILITY. CONTACT ANALOG DEVICES APPLICATIONS EMGINEERING FOR ASSISTANCE.