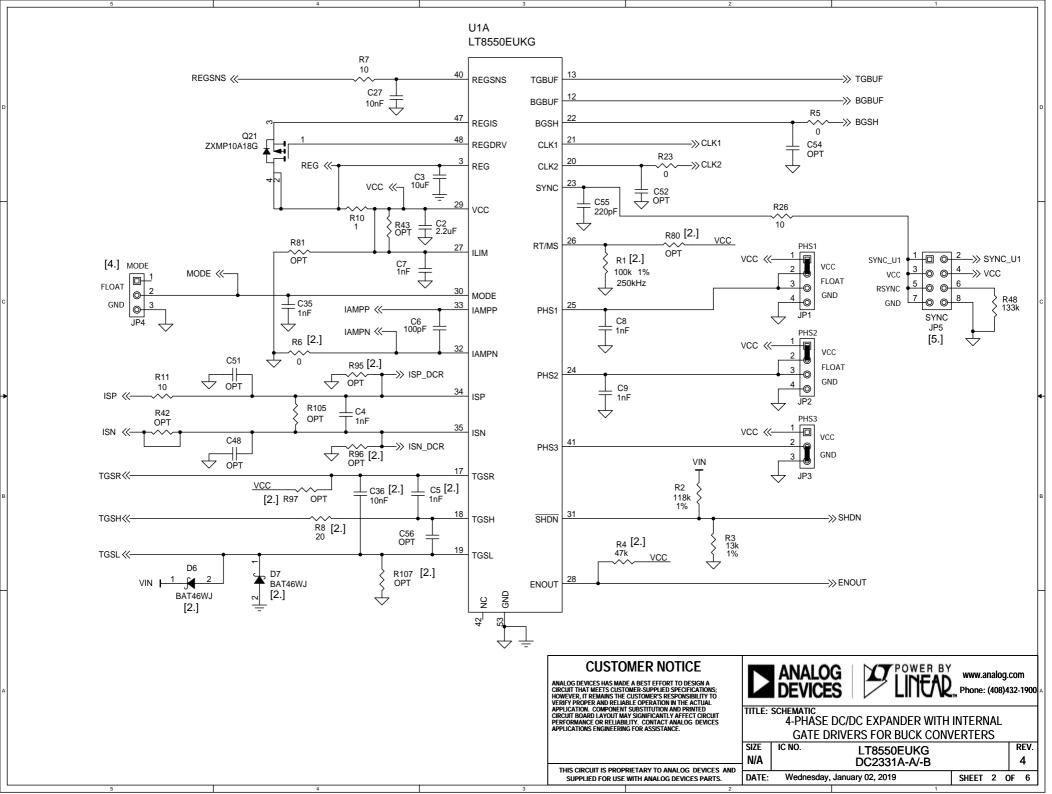

[4.]

| [ ,.] |                      |
|-------|----------------------|
| ASSY  | JP4 MODE FLOAT / GND |
| -A    | GND                  |
| -B    | FLOAT                |

 UNLESS OTHERWISE SPECIFIED, ALL RESISTORS ARE 0603, 5% AND ALL CAPACITORS ARE 0603.

## **CUSTOMER NOTICE**

ANALOG DEVICES HAS MADE A BEST EFFORT TO DESIGN A CIRCUIT THAT MEETS CUSTOMER-SUPPLIED SPECIFICATIONS; HOWEVER, IT REMAINS THE CUSTOMER'S RESPONSIBILITY TO VERIFY PROPER AND RELIABLE OPERATION IN THE ACTUAL APPLICATION. COMPONENT SUBSTITUTION AND PRINTED CIRCUIT BOARD LAYOUT MAY SIGNIFICANTLY AFFECT CIRCUIT PERFORMANCE OR RELIABILITY. CONTACT ANALOG DEVICES APPLICATIONS EMGINEERING FOR ASSISTANCE.

**ANALOG**DEVICES

www.analog.com Phone: (408)432-1900

TITLE: SCHEMATIC

4-PHASE DC/DC EXPANDER WITH INTERNAL GATE DRIVERS FOR BUCK CONVERTERS

SIZE IC NO.
N/A

LT8550EUKG DC2331A-A/-B REV.

THIS CIRCUIT IS PROPRIETARY TO ANALOG DEVICES AND SUPPLIED FOR USE WITH ANALOG DEVICES PARTS.

DATE: Wednesday, January 02, 2019

SHEET 6 OF 6