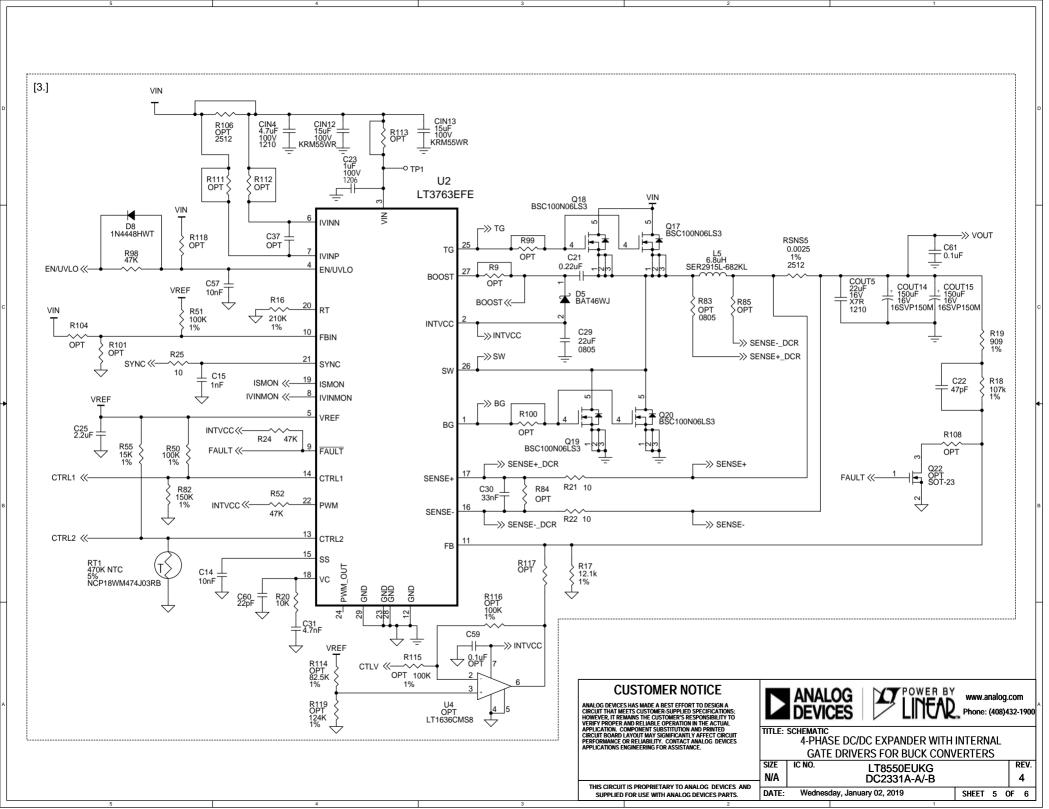

[3.]

| [0.] |                                                             |
|------|-------------------------------------------------------------|
| ASSY | LT3763 PRIMARY CONTROLLER<br>COMPONENTS INSTALLED / REMOVED |
| -A   | INSTALLED                                                   |
| -B   | REMOVED                                                     |

[5.]

| [~.] |                                      |
|------|--------------------------------------|
| ASSY | JP5 SYNC SYNC_U1 / VCC / RSYNC / GND |
| -A   | GND                                  |
| -B   | SYNC_U1                              |

[4.]

| [ ,.] |                      |
|-------|----------------------|
| ASSY  | JP4 MODE FLOAT / GND |
| -A    | GND                  |
| -B    | FLOAT                |

 UNLESS OTHERWISE SPECIFIED, ALL RESISTORS ARE 0603, 5% AND ALL CAPACITORS ARE 0603.