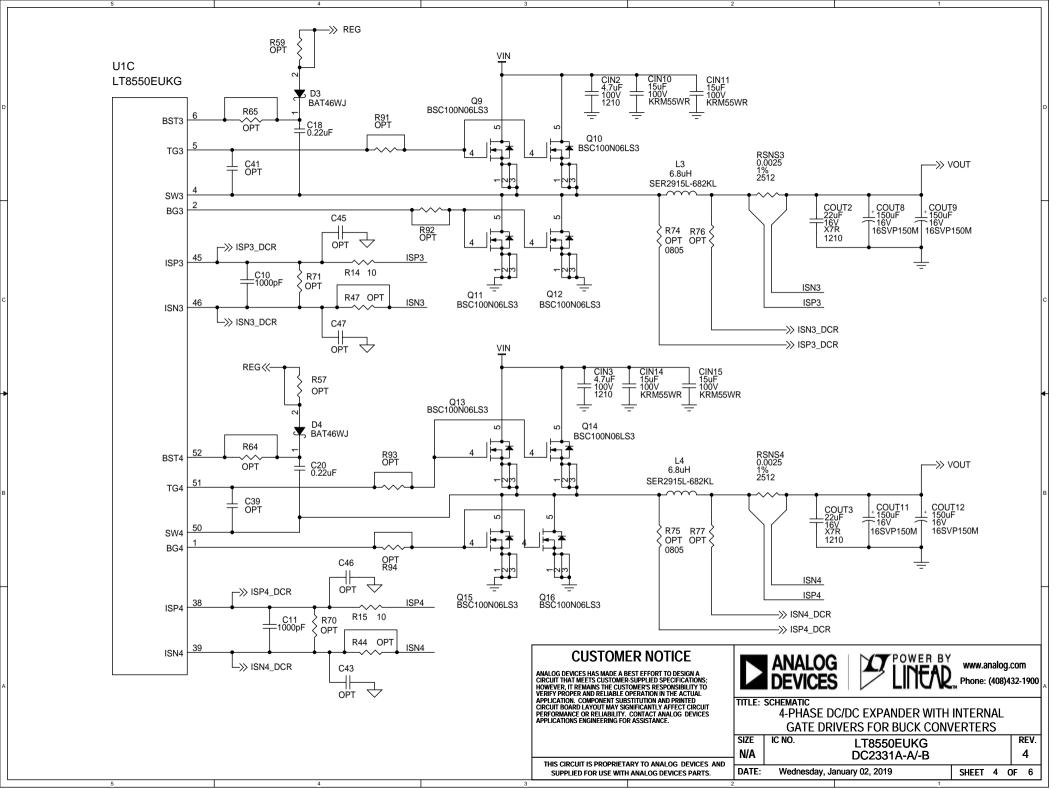

## **CUSTOMER NOTICE**

ANALOG DEVICES HAS MADE A BEST EFFORT TO DESIGN A CIRCUIT THAT MEETS CUSTOMER-SUPPLIED SPECIFICATIONS; HOWEVER, IT REMAINS THE CUSTOMER'S RESPONSIBILITY TO VERIFY PROPER AND RELIABLE OPERATION IN THE ACTUAL APPLICATION. COMPONENT SUBSTITUTION AND PRINTED CIRCUIT BOARD LAYOUT MAY SIGNIFICANTLY AFFECT CIRCUIT PERFORMANCE OR RELIABILITY. CONTACT ANALOG DEVICES APPLICATIONS EMGINEERING FOR ASSISTANCE.

**ANALOG**DEVICES

www.analog.com Phone: (408)432-1900

TITLE: SCHEMATIC

4-PHASE DC/DC EXPANDER WITH INTERNAL GATE DRIVERS FOR BUCK CONVERTERS

SIZE IC NO.
N/A

LT8550EUKG DC2331A-A/-B REV.

THIS CIRCUIT IS PROPRIETARY TO ANALOG DEVICES AND SUPPLIED FOR USE WITH ANALOG DEVICES PARTS.

DATE: Wednesday, January 02, 2019

SHEET 6 OF 6