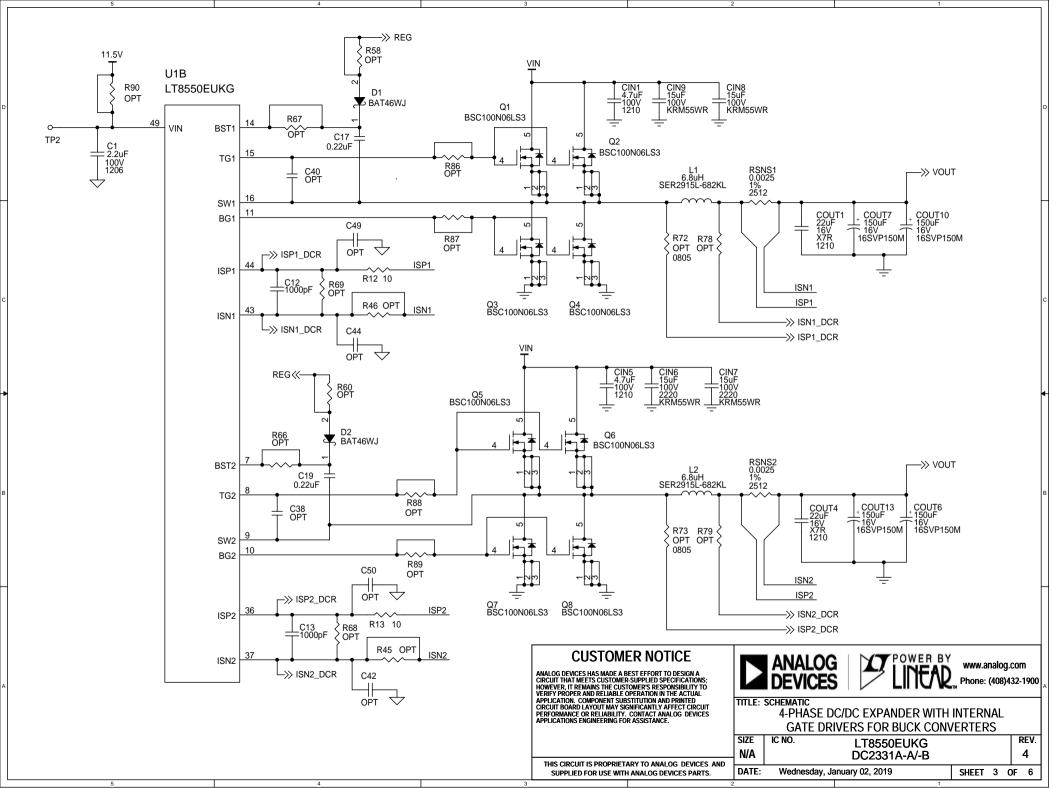

## **CUSTOMER NOTICE**

ANALOG DEVICES HAS MADE A BEST EFFORT TO DESIGN A CIRCUIT THAT MEETS CUSTOMER-SUPPLIED SPECIFICATIONS; HOWEVER, IT REMAINS THE CUSTOMER'S RESPONSIBILITY TO VERIFY PROPER AND RELIABLE OPERATION IN THE ACTUAL APPLICATION. COMPONENT SUBSTITUTION AND PRINTED CIRCUIT BOARD LAYOUT MAY SIGNIFICANTLY AFFECT CIRCUIT PERFORMANCE OR RELIABILITY. CONTACT ANALOG DEVICES APPLICATIONS EMGINEERING FOR ASSISTANCE.

**ANALOG**DEVICES

www.analog.com Phone: (408)432-1900

TITLE: SCHEMATIC

4-PHASE DC/DC EXPANDER WITH INTERNAL GATE DRIVERS FOR BUCK CONVERTERS

SIZE IC NO.
N/A

LT8550EUKG DC2331A-A/-B REV.

THIS CIRCUIT IS PROPRIETARY TO ANALOG DEVICES AND SUPPLIED FOR USE WITH ANALOG DEVICES PARTS.

DATE: Wednesday, January 02, 2019

SHEET 6 OF 6