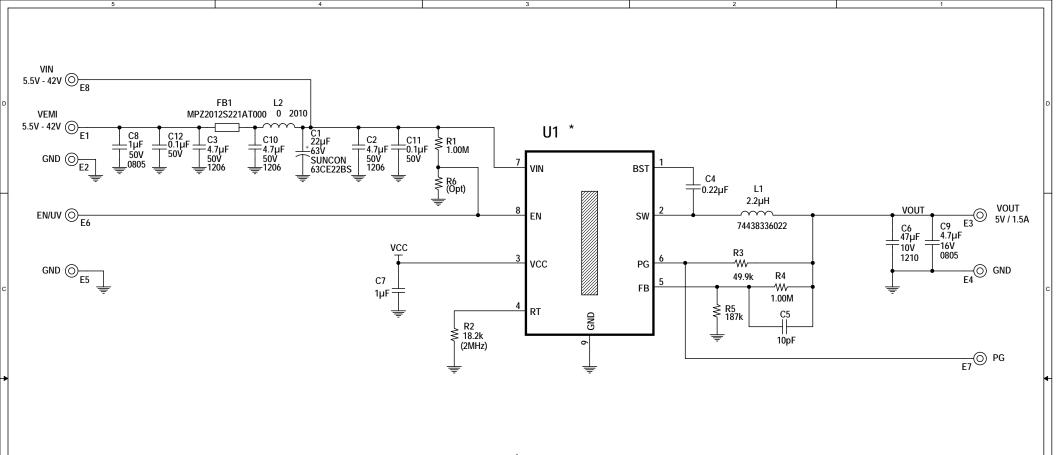

## \* ASSEMBLY TYPE

| VERSION   | U1         |
|-----------|------------|
| DC2521A-A | LT8608EDC  |
| DC2521A-B | LT8608BEDC |

## NOTES: UNLESS OTHERWISE SPECIFIED

1. ALL RESISTORS ARE 0603. ALL CAPACITORS ARE 0603.

www.analog.com Phone: (408)432-1900

2MHz, 1.5A MICROPOWER SYNCHRONOUS

MONOLITHIC STEP-DOWN REGULATOR

SIZE LT8608EDC/LT8608BEDC N/A DC2521A

2 SHEET 1 OF

REV.

THIS CIRCUIT IS PROPRIETARY TO ANALOG DEVICES AND