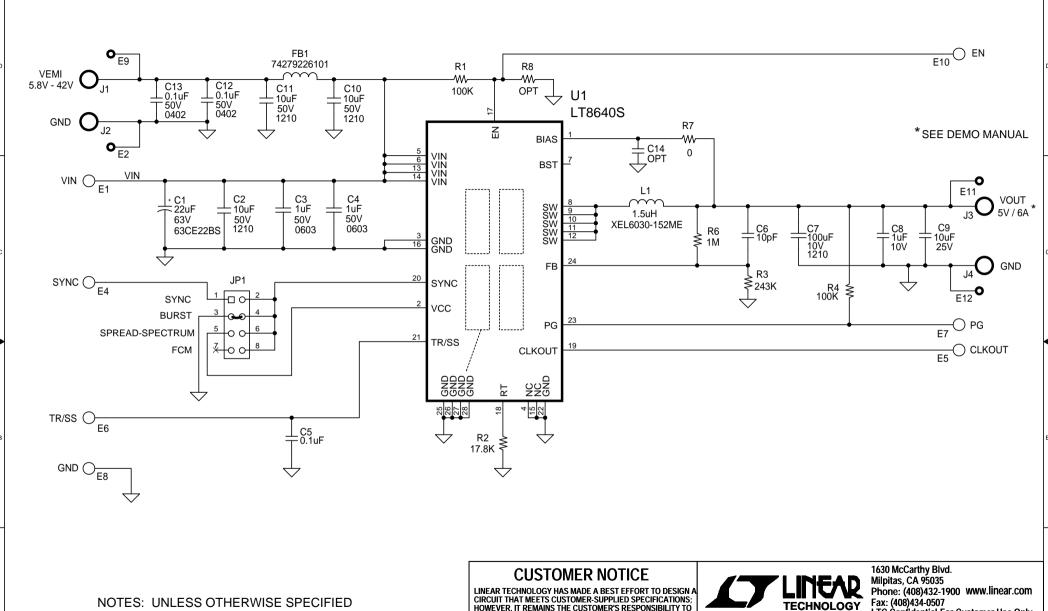

1. ALL RESISTORS ARE 0603. ALL CAPACITORS ARE 0603. HOWEVER, IT REMAINS THE CUSTOMER'S RESPONSIBILITY TO VERIFY PROPER AND RELIABLE OPERATION IN THE ACTUAL APPLICATION. COMPONENT SUBSTITUTION AND PRINTED CIRCUIT BOARD LAYOUT MAY SIGNIFICANTLY AFFECT CIRCUIT PERFORMANCE OR RELIABILITY. CONTACT LINEAR TECHNOLOGY APPLICATIONS ENGINEERING FOR ASSISTANCE.

**TECHNOLOGY** 

LTC Confidential-For Customer Use Only

TITLE: SCHEMATIC

42V, 6A MICROPOWER SYNCHRONOUS

STEP-DOWN SILENT SWITCHER 2 SIZE IC NO. LT8640SEV REV N/A DC2530A 3

THIS CIRCUIT IS PROPRIETARY TO LINEAR TECHNOLOGY AND

SUPPLIED FOR USE WITH LINEAR TECHNOLOGY PARTS.

DATE:

Thursday, May 11, 2017

SHEET 1 OF