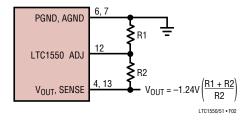

November 1998

**Figure 1** in the Applications Information section of the LTC®1550/LTC1551 data sheet (page 7) is incorrectly labeled. The ADJ and SENSE pins should be labeled Pins 12 and 13 respectively, and not Pins 10 and 11 as shown. The corrected figure is shown below. For complete specifications, typical performance curves and applications information, please see the LTC1550/LTC1551 data sheet.