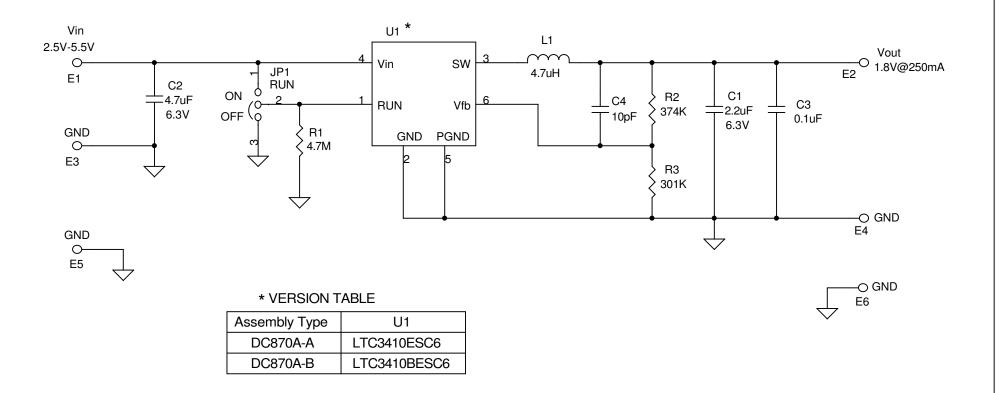

|   | <b>CUSTOMER NOTICE</b>                                                                                       | CONTRACT NO.                                |         |          |                                                               |                                                       |           | INEAD  | 1630 McCartl<br>Milpitas, CA 950 |   | •   |   |  |
|---|--------------------------------------------------------------------------------------------------------------|---------------------------------------------|---------|----------|---------------------------------------------------------------|-------------------------------------------------------|-----------|--------|----------------------------------|---|-----|---|--|
|   | LINEAR TECHNOLOGY HAS MADE A BEST EFFORT TO DESIGN A                                                         | APPROVALS                                   |         | DATE     |                                                               | Phone: (408)432-1900<br>TECHNOLOGY Fax: (408)434-0507 |           |        |                                  |   |     |   |  |
|   | CIRCUIT THAT MEETS CUSTOMER-SUPPLIED SPECIFICATIONS;<br>HOWEVER, IT REMAINS THE CUSTOMER'S RESPONSIBILITY TO | DRAWN                                       | June Wu | 12/29/04 | TITLE                                                         |                                                       |           |        |                                  |   |     |   |  |
|   | VERIFY PROPER AND RELIABLE OPERATION IN THE ACTUAL                                                           | CHECKED                                     |         |          | LTC3410ESC6/LTC3410BESC6, 2.25MHz High Efficiency Synchronous |                                                       |           |        |                                  |   |     |   |  |
|   | APPLICATION. COMPONENT SUBSTITUTION AND PRINTED                                                              | APPROVED  ENGINEER Kevin Huang 12  DESIGNER |         |          |                                                               | Step-Down Converter                                   |           |        |                                  |   |     |   |  |
|   | CIRCUIT BOARD LAYOUT MAY SIGNIFICANTLY AFFECT CIRCUIT                                                        |                                             |         | 12/29/04 | SIZE                                                          | CAGE CO                                               |           |        |                                  |   | DEV |   |  |
|   | PERFORMANCE OR RELIABILITY. CONTACT LINEAR                                                                   |                                             |         |          | SIZE                                                          | CAGE CO                                               | JDE       | DC870A |                                  |   | REV |   |  |
| L | TECHNOLOGY APPLICATIONS ENGINEERING FOR ASSISTANCE.                                                          |                                             |         |          |                                                               |                                                       |           | יט     | 5870A                            |   |     | A |  |
|   | THIS CIRCUIT IS PROPRIETARY TO LINEAR TECHNOLOGY AND                                                         | Friday, October 28, 2005                    |         |          | 20415                                                         |                                                       |           |        |                                  |   |     | ١ |  |
|   | SUPPLIED FOR USE WITH LINEAR TECHNOLOGY PARTS.                                                               | I riday, October 20, 2000                   |         |          | SCALE:                                                        |                                                       | FILENAME: |        | SHEET                            | 1 | OF  | 1 |  |