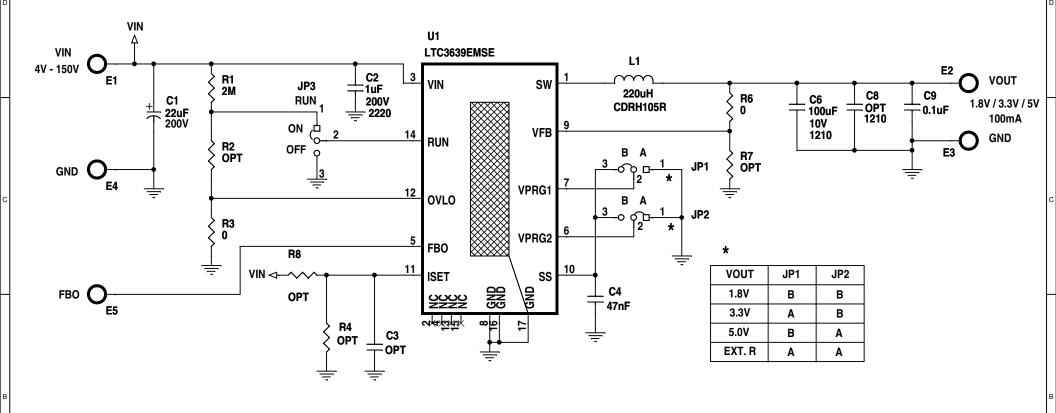

## **NOTE: UNLESS OTHERWISE SPECIFIED**

- 1. ALL RESISTORS ARE 0603. ALL CAPACITORS ARE 0603.
- 2. FOR 5V OUTPUT, VIN RANGE IS 6V-150V.

| VERIFY PROPER AND RELIABLE OPERATION IN THE ACTUAL | APPROVALS |              | 1                                                            | 1630 McCarthy Blvd. Milpitas, CA 95035 Phone: (408)432-1900 www.linear.co Fax: (408)434-0507 |  |
|----------------------------------------------------|-----------|--------------|--------------------------------------------------------------|----------------------------------------------------------------------------------------------|--|
|                                                    | PCB DES.  | LE T.        |                                                              | TECHNOLOGY Fax: (408)434-0507<br>LTC Confidential-For Customer Use Only                      |  |
|                                                    | APP ENG.  | CHARLIE Z.   | TITLE:                                                       | : SCHEMATIC                                                                                  |  |
|                                                    |           |              | HIGH EFFICIENCY, 150V, 100mA SYNCHRONOUS STEP-DOWN CONVERTER |                                                                                              |  |
|                                                    |           |              | SIZE                                                         | IC NO. LTC3639EMSE REV.                                                                      |  |
|                                                    |           |              | N/A                                                          | DEMO CIRCUIT 1901A                                                                           |  |
| SUPPLIED FOR USE WITH LINEAR TECHNOLOGY PARTS.     |           | SCALE = NONE |                                                              | Wednesday, December 19, 2012 SHEET 1 OF 1                                                    |  |