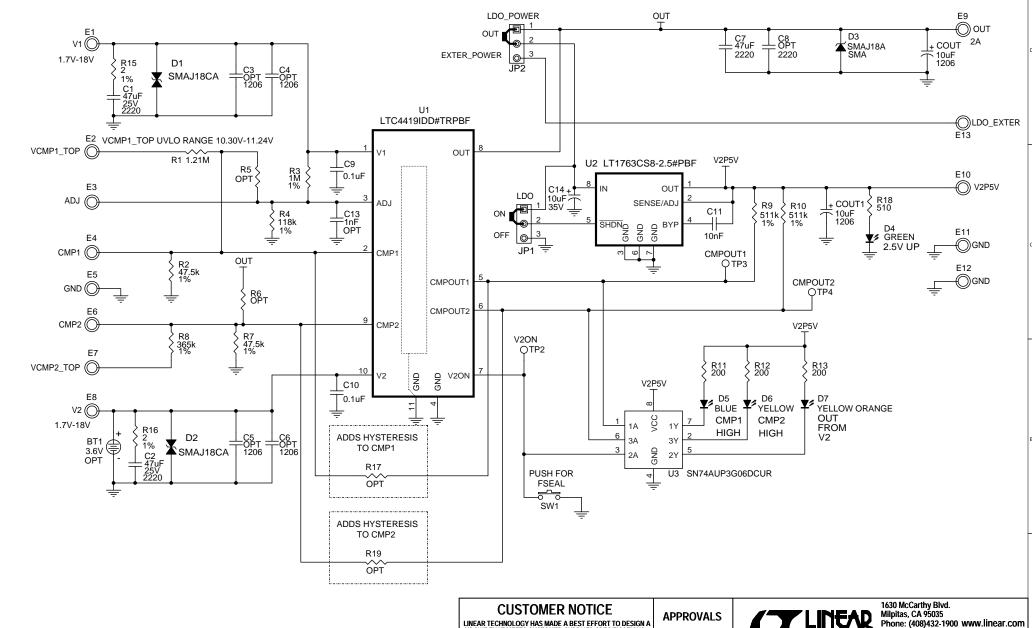

NOTES: UNLESS OTHERWISE SPECIFIED,

1. ALL RESISITORS AND CAPACITORS ARE 0805.

|  | VERIFY PROPER AND RELIABLE OPERATION IN THE ACTUAL                                                  | APPROVALS |        | 1630 McCarrhy Bivd. Milpitas, CA 9508. Milpitas, CA 9508. Milpitas, CA 9508. Fax: (408)434-9507 |          |                |                       |    | ar.com |
|--|-----------------------------------------------------------------------------------------------------|-----------|--------|-------------------------------------------------------------------------------------------------|----------|----------------|-----------------------|----|--------|
|  |                                                                                                     | PCB DES.  |        |                                                                                                 | TECHNOLO | TECHNOLOGY     | LTC Confidential-     |    | e Only |
|  |                                                                                                     | APP ENG.  |        | TITLE: SCHEMATIC                                                                                |          |                |                       |    |        |
|  |                                                                                                     |           |        | 2-INPUT PRIORITIZER                                                                             |          |                |                       |    |        |
|  |                                                                                                     |           |        | SIZE<br>N/A                                                                                     | IC NO.   |                | DD#TRPBF<br>RCUIT 216 | ΩΔ | REV.   |
|  | THIS CIRCUIT IS PROPRIETARY TO LINEAR TECHNOLOGY AND SUPPLIED FOR USE WITH LINEAR TECHNOLOGY PARTS. | SCALE     | = NONE | DATE:                                                                                           | Tuesday  | , May 05, 2015 | 10011 210             | -  | OF 1   |