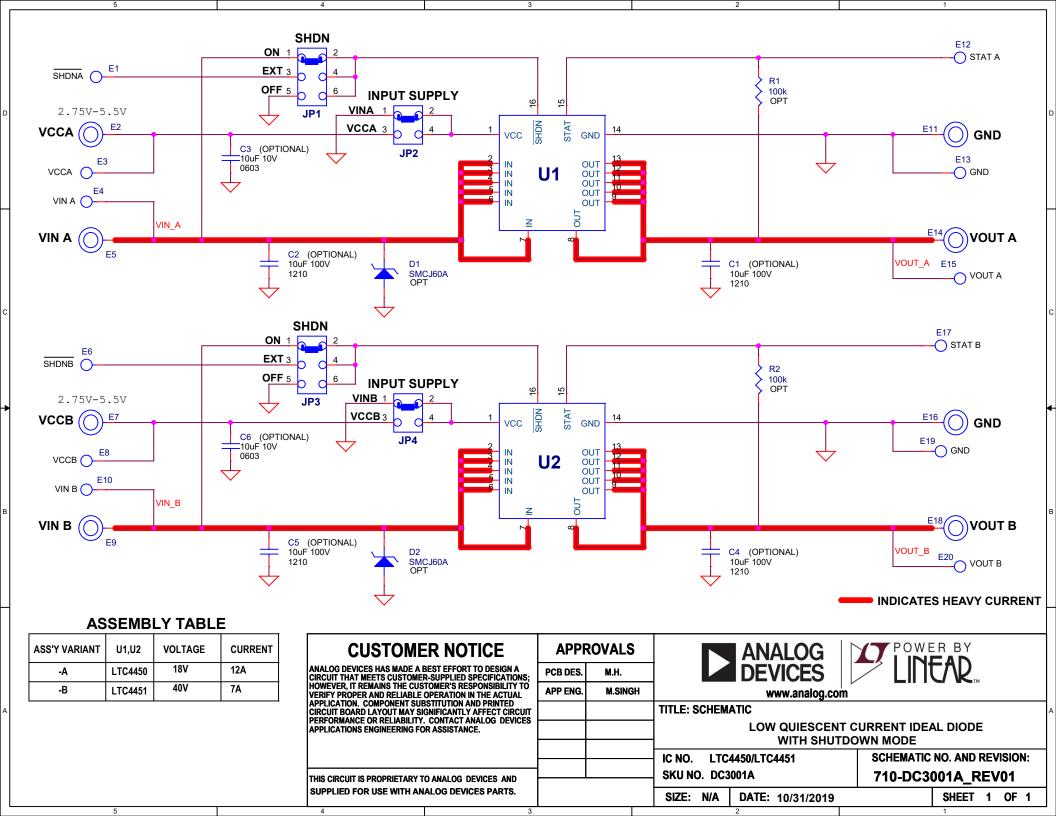

| -        | 5                    | 5 4                                                                                                                                                                                                                                                                  |        |                                       | 3            |                                                                                                  |                               |                                 | 2 |  |   | 1 |   |   |  |
|----------|----------------------|----------------------------------------------------------------------------------------------------------------------------------------------------------------------------------------------------------------------------------------------------------------------|--------|---------------------------------------|--------------|--------------------------------------------------------------------------------------------------|-------------------------------|---------------------------------|---|--|---|---|---|---|--|
| D        |                      |                                                                                                                                                                                                                                                                      |        |                                       |              |                                                                                                  |                               |                                 |   |  |   |   |   | D |  |
| <b>C</b> | PCA ADDITIONAL PARTS |                                                                                                                                                                                                                                                                      |        |                                       |              |                                                                                                  |                               |                                 |   |  |   | C |   |   |  |
| В        |                      |                                                                                                                                                                                                                                                                      |        |                                       |              |                                                                                                  |                               |                                 |   |  |   |   |   | В |  |
|          | C                    | CUSTOMER NOTICE  ANALOG DEVICES HAS MADE A BEST EFFORT TO DESIGN EIRCUIT THAT MEET'S CUSTOMER-SUPPLIED SPECIFICAT HOWEVER, IT REMAINS THE CUSTOMER'S RESPONSIBILIT FERIFY PROPER AND RELIABLE OPERATION IN THE ACTION APPLICATION. COMPONENT SUBSTITUTION AND PRINTE | TIONS; | APPR PCB DES. APP ENG.                | M.H. M.SINGH |                                                                                                  | ANALOG DEVICES WWW.analog.com |                                 |   |  |   |   |   | - |  |
| А        | IC                   | ED<br>CIRCUIT<br>EVICES                                                                                                                                                                                                                                              |        |                                       |              | LOW QUIESCENT CURRENT IDEAL DIO WITH SHUTDOWN MODE  IC NO. LTC4450/LTC4451 SCHEMATIC NO. AND REV |                               |                                 |   |  |   |   | A |   |  |
|          |                      | ND<br>TS.                                                                                                                                                                                                                                                            |        | SKU NO. DC3001A  SIZE: N/A DATE:      |              |                                                                                                  |                               | 710-DC3001A_REV01  SHEET 2 OF 2 |   |  |   |   |   |   |  |
|          | 5                    | 4                                                                                                                                                                                                                                                                    |        | · · · · · · · · · · · · · · · · · · · | 3            |                                                                                                  |                               |                                 |   |  | 1 |   |   |   |  |