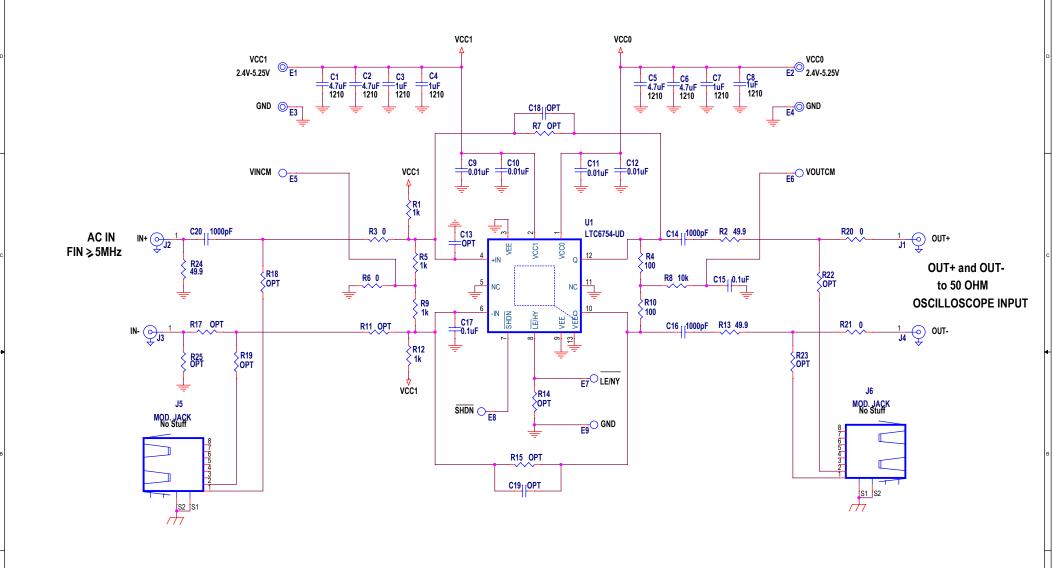

| CUSTOMER NOTICE                                                                                                                                                                                                                                                                                                                                                                                                                                                                                                                                                                                                                                                                                                                                                                                                                                                                                                                                                                                                                                                                                                                                                                                                                                                                                                                                                                                                                                                                                                                                                                                                                                                                                                                                                                                                                                                                                                                                                                                                                                                                                                                | APPROVALS   |           | ANALOG                                 |          |                    |   | 1630 McCarthy Blvd.<br>Milpitas, CA 95035 |                                 |        |   |
|--------------------------------------------------------------------------------------------------------------------------------------------------------------------------------------------------------------------------------------------------------------------------------------------------------------------------------------------------------------------------------------------------------------------------------------------------------------------------------------------------------------------------------------------------------------------------------------------------------------------------------------------------------------------------------------------------------------------------------------------------------------------------------------------------------------------------------------------------------------------------------------------------------------------------------------------------------------------------------------------------------------------------------------------------------------------------------------------------------------------------------------------------------------------------------------------------------------------------------------------------------------------------------------------------------------------------------------------------------------------------------------------------------------------------------------------------------------------------------------------------------------------------------------------------------------------------------------------------------------------------------------------------------------------------------------------------------------------------------------------------------------------------------------------------------------------------------------------------------------------------------------------------------------------------------------------------------------------------------------------------------------------------------------------------------------------------------------------------------------------------------|-------------|-----------|----------------------------------------|----------|--------------------|---|-------------------------------------------|---------------------------------|--------|---|
| LINEAR TECHNOLOGY HAS MADE A BEST EFFORT TO DESIGN A<br>CIRCUIT THAT MEETS CUSTOMER-SUPPLIED SPECIFICATIONS;<br>HOWEVER, IT REMAINS THE CUSTOMER'S RESPONSIBILITY TO<br>VERIFY PROPER AND RELIABLE OPERATION IN THE ACTUAL                                                                                                                                                                                                                                                                                                                                                                                                                                                                                                                                                                                                                                                                                                                                                                                                                                                                                                                                                                                                                                                                                                                                                                                                                                                                                                                                                                                                                                                                                                                                                                                                                                                                                                                                                                                                                                                                                                     |             | \K        |                                        |          | <b>VICES</b>       |   | 1                                         | Phone: (408)4<br>Fax: (408)434- | 0507   | ) |
|                                                                                                                                                                                                                                                                                                                                                                                                                                                                                                                                                                                                                                                                                                                                                                                                                                                                                                                                                                                                                                                                                                                                                                                                                                                                                                                                                                                                                                                                                                                                                                                                                                                                                                                                                                                                                                                                                                                                                                                                                                                                                                                                | APP ENG.    | PHILIP K. | AHEA                                   | OF WHAT  | 'S POSSIBLE        |   |                                           | www.analog.c                    | om     |   |
| APPLICATION. COMPONENT SUBSTITUTION AND PRINTED CIRCUIT BOARD LAYOUT MAY SIGNIFICANTLY AFFECT CIRCUIT                                                                                                                                                                                                                                                                                                                                                                                                                                                                                                                                                                                                                                                                                                                                                                                                                                                                                                                                                                                                                                                                                                                                                                                                                                                                                                                                                                                                                                                                                                                                                                                                                                                                                                                                                                                                                                                                                                                                                                                                                          | IC NO.      |           | TITLE: DEMO CIRCUIT SCHEMATIC,         |          |                    |   |                                           |                                 |        |   |
| PERFORMANCE OR RELIABILITY. CONTACT LINEAR TECHNOLOGY APPLICATIONS ENGINEERING FOR ASSISTANCE.                                                                                                                                                                                                                                                                                                                                                                                                                                                                                                                                                                                                                                                                                                                                                                                                                                                                                                                                                                                                                                                                                                                                                                                                                                                                                                                                                                                                                                                                                                                                                                                                                                                                                                                                                                                                                                                                                                                                                                                                                                 | LTC6754IQFN |           | HIGH SPEED COMPARATOR WITH LVDS OUTPUT |          |                    |   |                                           |                                 |        |   |
|                                                                                                                                                                                                                                                                                                                                                                                                                                                                                                                                                                                                                                                                                                                                                                                                                                                                                                                                                                                                                                                                                                                                                                                                                                                                                                                                                                                                                                                                                                                                                                                                                                                                                                                                                                                                                                                                                                                                                                                                                                                                                                                                | SKU N       | 10.       | PCA BO                                 | M: 700-D | C2767A_REV0        | 3 | SCHEMATIC                                 | NO. AND REV                     | ISION: |   |
| THE SPORT OF PROPERTY OF A PARTY OF THE PROPERTY OF THE PROPER | DC2767A     |           | PCA ASS'Y: 705-DC2767A_REV01           |          | 710-DC2767A_REV 03 |   |                                           |                                 |        |   |
| THIS CIRCUIT IS PROPRIETARY TO LINEAR TECHNOLOGY AND SUPPLIED FOR USE WITH LINEAR TECHNOLOGY PARTS.                                                                                                                                                                                                                                                                                                                                                                                                                                                                                                                                                                                                                                                                                                                                                                                                                                                                                                                                                                                                                                                                                                                                                                                                                                                                                                                                                                                                                                                                                                                                                                                                                                                                                                                                                                                                                                                                                                                                                                                                                            | SIZE: N/A   | SCALE:    | NONE                                   | DATE: 1  | 10-6-2017          |   |                                           | SHEET 1                         | OF     | 1 |