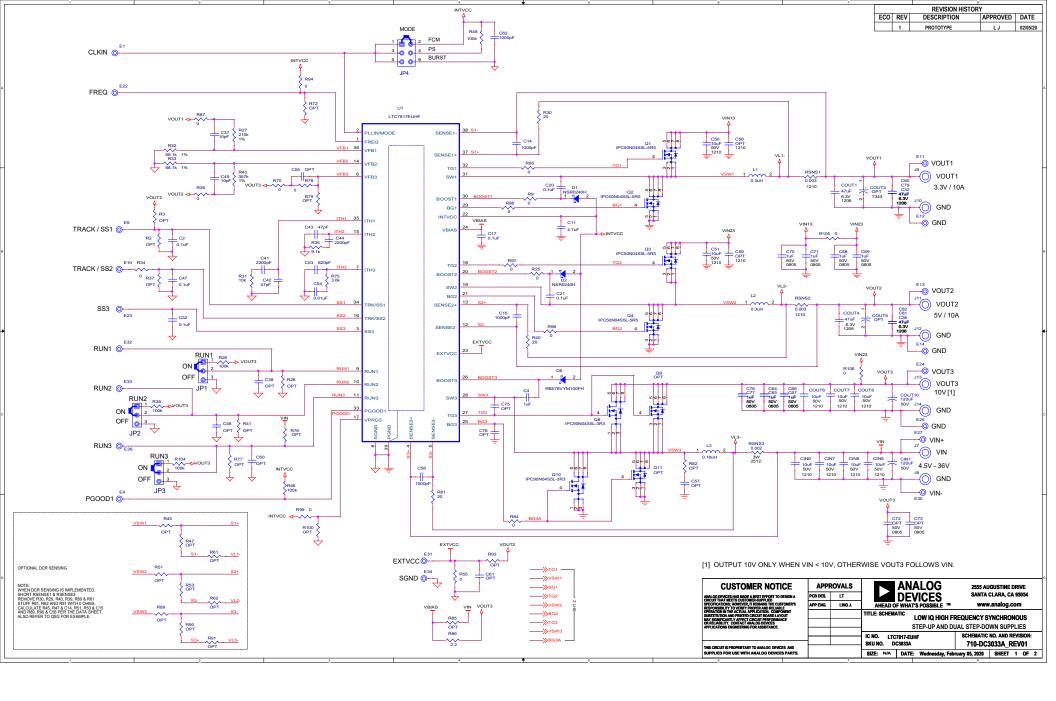

## PCA ADDITIONAL PARTS

| MP1    | STANDOFF,NYLON,SNAP-ON,0.50" |  |  |  |  |
|--------|------------------------------|--|--|--|--|
| MP2    | STANDOFF,NYLON,SNAP-ON,0.50" |  |  |  |  |
| MP3    | STANDOFF,NYLON,SNAP-ON,0.50" |  |  |  |  |
| MP4    | STANDOFF,NYLON,SNAP-ON,0.50" |  |  |  |  |
| LB1    | BOARD S/N LABEL              |  |  |  |  |
| STNCL1 | TOOL, STENCIL, DC3033A REV01 |  |  |  |  |
| PCB1   | PCB, DC3033A REV01           |  |  |  |  |

| CUSTOMER NOTICE                                                                                                                                                                                                                       | APPROVALS |         | ANALOG                         | 2555 AUGUSTINE DRIVE                            |