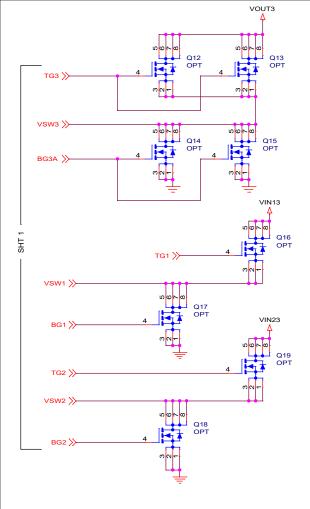

## PCA ADDITIONAL PARTS

| MP1    | STANDOFF,NYLON,SNAP-ON,0.50" |  |  |  |  |
|--------|------------------------------|--|--|--|--|
| MP2    | STANDOFF,NYLON,SNAP-ON,0.50" |  |  |  |  |
| MP3    | STANDOFF,NYLON,SNAP-ON,0.50" |  |  |  |  |
| MP4    | STANDOFF,NYLON,SNAP-ON,0.50" |  |  |  |  |
| LB1    | BOARD S/N LABEL              |  |  |  |  |
| STNCL1 | TOOL, STENCIL, DC3033A REV01 |  |  |  |  |
| PCB1   | PCB, DC3033A REV01           |  |  |  |  |

| CUSTOMER NOTICE                                                                                                                                                                                                                       | APPROVALS |         | ANALOG                         | 2555 AUGUSTINE DRIVE                            |
|