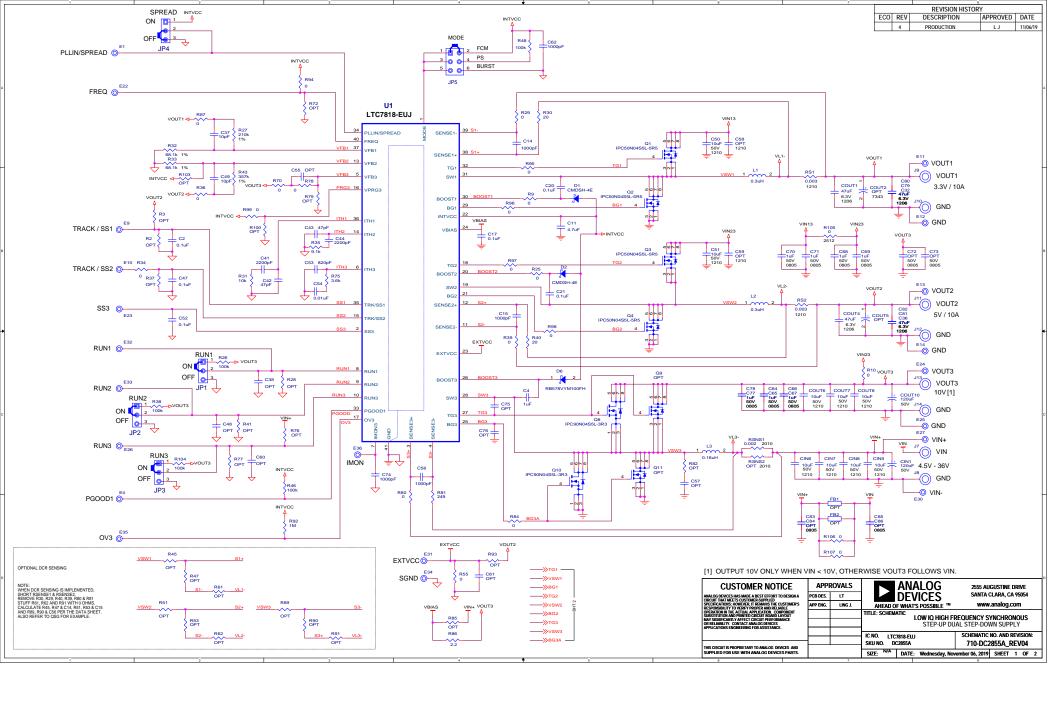

## PCA ADDITIONAL PARTS

| MP1    | STANDOFF,NYLON,SNAP-ON,0.50"     |  |  |
|--------|----------------------------------|--|--|
| MP2    | STANDOFF,NYLON,SNAP-ON,0.50"     |  |  |
| МР3    | STANDOFF,NYLON,SNAP-ON,0.50"     |  |  |
| MP4    | STANDOFF,NYLON,SNAP-ON,0.50"     |  |  |
| LB1    | BOARD S/N LABEL                  |  |  |
| PCB1   | PCB, DC2855A REV04               |  |  |
| STNCL1 | TOOL, STENCIL, 700-DC2855A REV04 |  |  |



| CUSTOMER NOTICE                                                                                                                                                                                                                       | APPROVALS |         | ANALOG 2555 AUGUSTINE DRIVE                                                      |
|------------