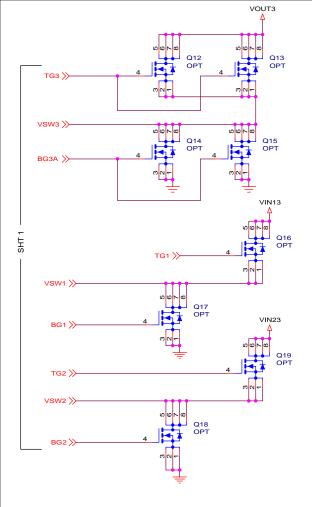

## PCA ADDITIONAL PARTS

| MP1    | STANDOFF,NYLON,SNAP-ON,0.50"     |  |  |
|--------|----------------------------------|--|--|
| MP2    | STANDOFF,NYLON,SNAP-ON,0.50"     |  |  |
| МР3    | STANDOFF,NYLON,SNAP-ON,0.50"     |  |  |
| MP4    | STANDOFF,NYLON,SNAP-ON,0.50"     |  |  |
| LB1    | BOARD S/N LABEL                  |  |  |
| PCB1   | PCB, DC2855A REV04               |  |  |
| STNCL1 | TOOL, STENCIL, 700-DC2855A REV04 |  |  |



| CUSTOMER NOTICE                                                                                                                                                                                                                       | APPROVALS |         | ANALOG 2555 AUGUSTINE DRIVE                                                      |
|--------------