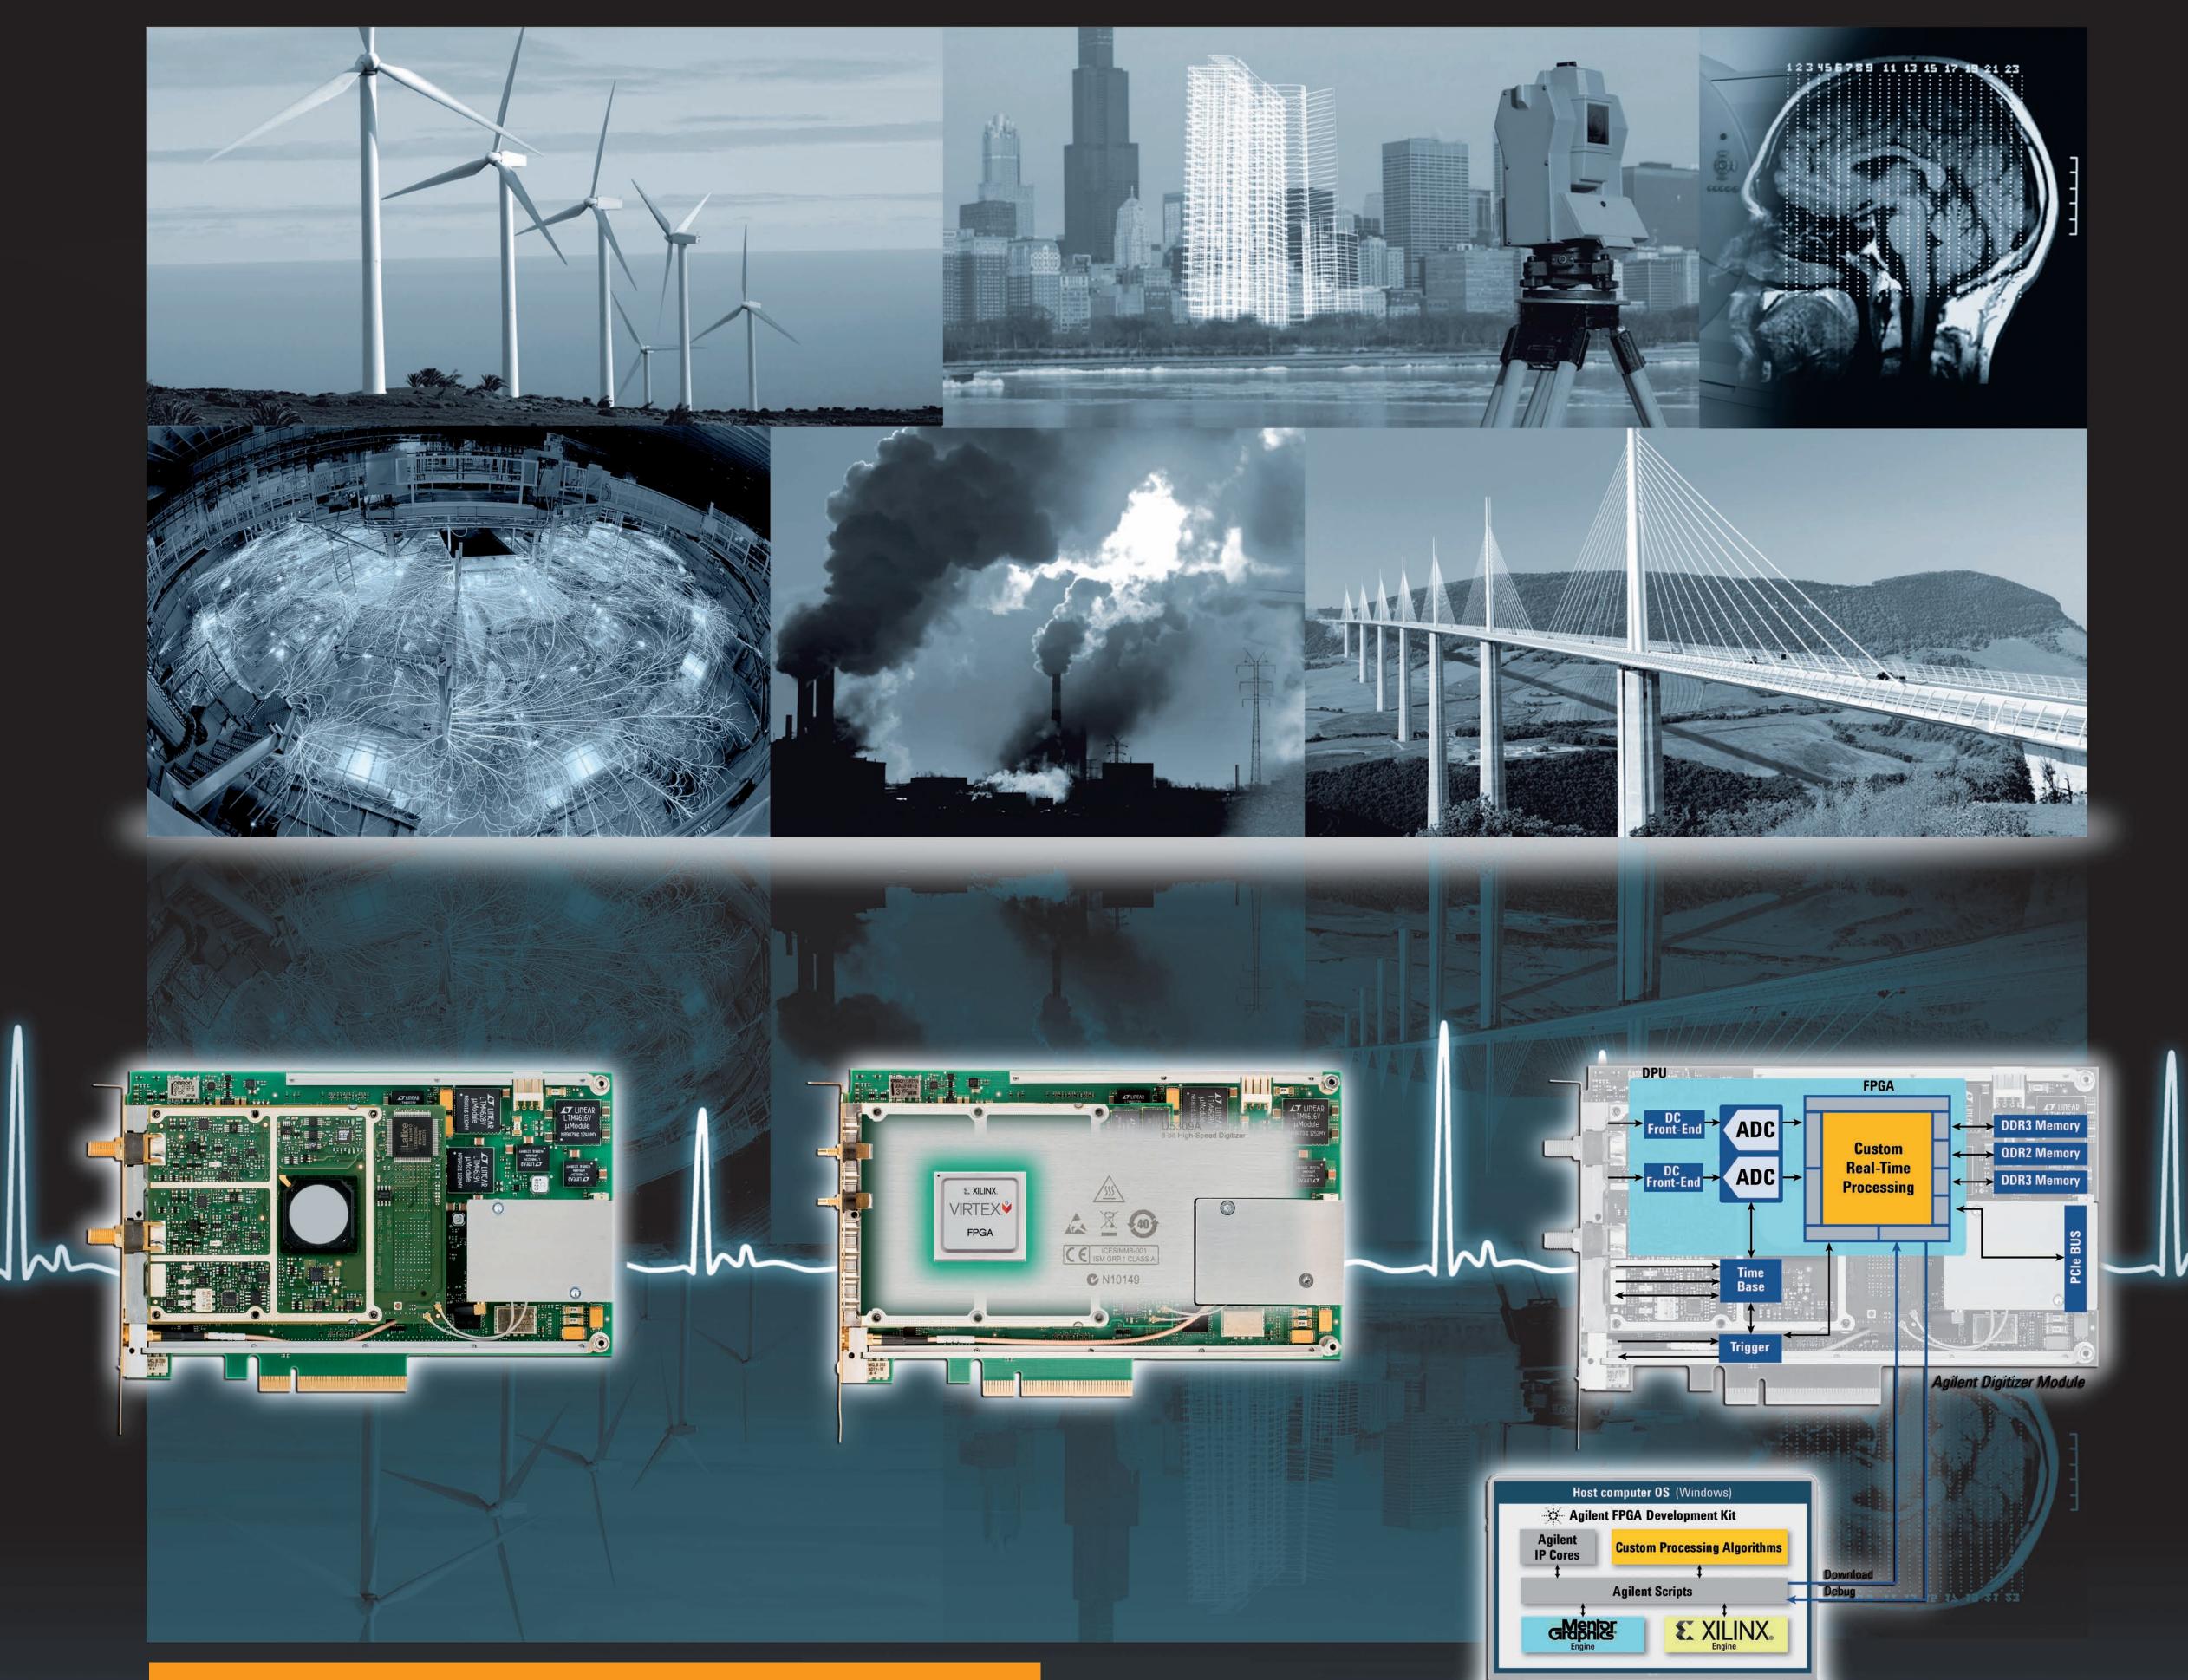

## Data Acquisition for Laser Based High-Speed Imaging

## **Explore the range of high-speed digitizers**

100 MS/s to 8 GS/s on one or more channels

Verticle resolution of 8, 10, 12 or 14 bits

Bandwidths of up to 3 GHz

Flexible acquisition memory

Fast throughput with on-board real-time processing

On-board real-time signal processing using FPGA

Select and compare the digitizer that best fits your need.

www.agilent.com/find/embedded-digitizers

© 2014 Agilent Technologies, Inc. Printed in USA, January 10, 2014 5991-3827EN