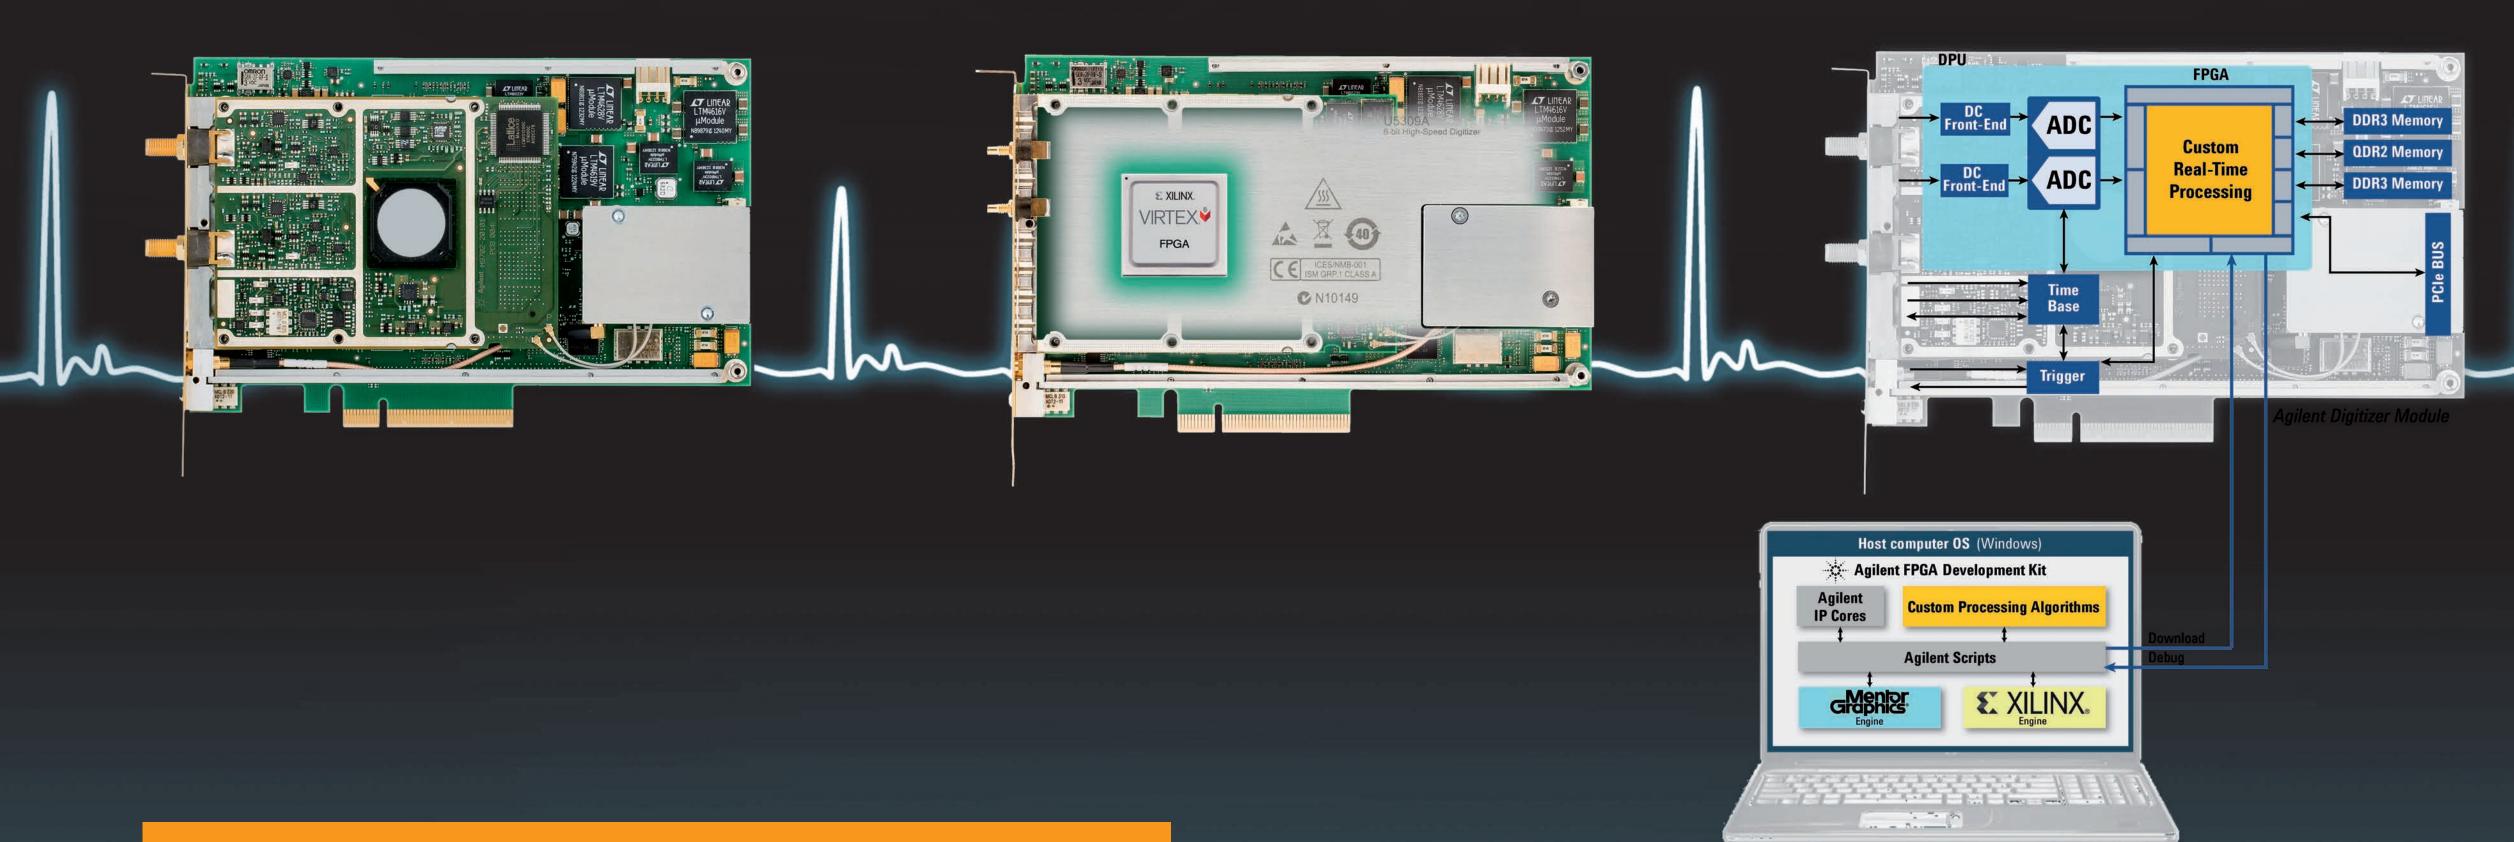

## **Explore the range of high-speed digitizers**

100 MS/s to 8 GS/s on one or more channels

Verticle resolution of 8, 10, 12 or 14 bits

Bandwidths of up to 3 GHz

Flexible acquisition memory

Fast throughput with on-board real-time processing

On-board real-time signal processing using FPGA

Select and compare the digitizer that best fits your need.

www.agilent.com/find/embedded-digitizers

© 2014 Agilent Technologies, Inc. Printed in USA, March 13, 2014 5991-4208EN