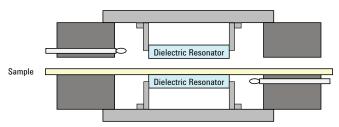

Figure 2. Structure of Split Post Dielectric Resonator (SPDR)

If you need to measure dielectric properties with very wide frequency ranges for preliminary investigation, the transmission line method can be used<sup>2</sup>. A trade off of the transmission line method is that the measurement accuracy is reduced for very low loss materials<sup>7</sup>. One recommendation would be the combination of the resonant cavity method and the transmission line method. You can get broad frequency range results with the transmission line method first, then use a resonant cavity to acquire more precise results for frequency points of interest.