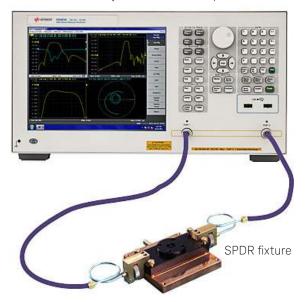

### E5063A network analyzer with 85071E Option 300 software

Figure 1. Typical system configuration with SPDR