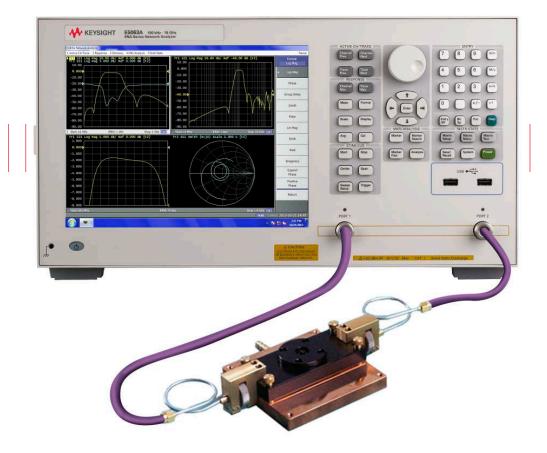

### E5063A network analyzer with 85071E Option 300 software

Figure 1. Typical system configuration with SPDR

## Solution

The resonant cavity method provides high accuracy in the measurement at specific resonant frequency points. You can measure Dk and Df at multiple frequency points with high-order resonant frequencies or using plural resonant cavities. For example, the method with Split Post Dielectric Resonators (SPDR) is one of the easiest and highest accuracy methods for measuring complex permittivity and loss tangent of low loss and thin sheet materials<sup>1</sup>. It can provide a convenient, accurate, and nondestructive measurement of a substrate and printed circuit board. The SPDR fixtures can be purchased in single frequencies from 1 to 22 GHz from QWED or through Keysight Special Handling Engineering. Keysight offers a complete solution that includes the 85071E Option 300 software and an Keysight vector network analyzer<sup>1,2</sup>