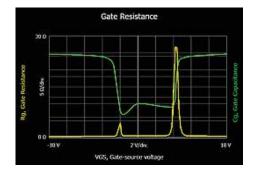

Simplified DUT connections eliminate operation errors

Gate resistance (Rg) and Ciss vs. gate voltage