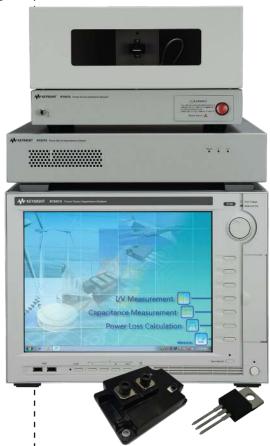

# Keysight B1507A Power Device Capacitance Analyzer

Automatically evaluate all power device capacitance parameters (including Ciss, Coss, Crss and Rg) under a wide range of operating voltages

# Measurement Characteristics

| Device capacitance | Ciss, Coss, Crss, Cgs, Cdg, Cds, Cies, Coes, Cres, Cge, Cgc, Cce |  |
|--------------------|------------------------------------------------------------------|--|
| Gate leak          | Igss, Iges                                                       |  |
| Output leak        | ldss, lces                                                       |  |
| Breakdown          | BVds, BVces                                                      |  |
| Threshold voltage  | V(th), Vge(th)                                                   |  |