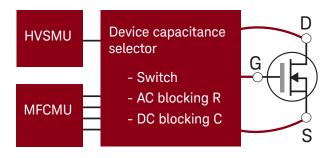

Ciss, Coss and Crss vs. Drain voltage

Capacitance selector supports fully automated Ciss, Coss and Crss measurement

B1507A with Easy Test Navigator software automatically evaluate power device capacitance parameters such as IGBTs and MOSFETs