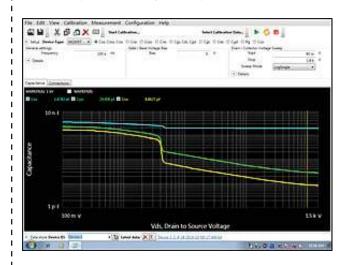

Ciss, Coss and Crss vs. Drain voltage

Capacitance selector supports fully automated Ciss, Coss and Crss measurement

B1507A with Easy Test Navigator software automatically evaluate power device capacitance parameters such as IGBTs and MOSFETs

Simplified DUT connections eliminate operation errors

Gate resistance (Rg) and Ciss vs. gate voltage