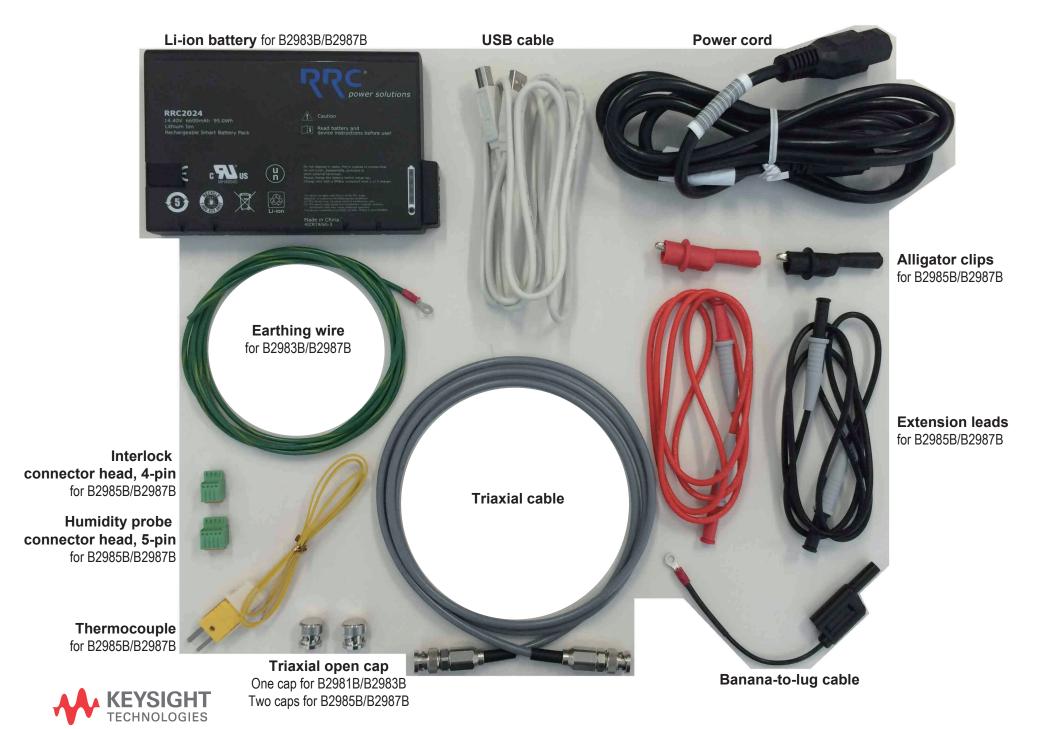

ty Information Supplement
Safety Precautions
for Lithium-ion Battery, for B2983B/B2987B
Quick Reference sheet
Quick Startup Poster (this sheet)



#### Latest declaration of conformity

Declarations of Conformity for this product and for other Keysight products may be downloaded from the Web. Go to <a href="https://www.keysight.com/go/conformity">www.keysight.com/go/conformity</a>. You can then search by product number to find the latest Declaration of Conformity.

#### Latest information

To get the latest firmware, software, electronic manuals, and support information, go to <a href="https://www.keysight.com">www.keysight.com</a>. You can then search them by product number.





For detailed installation instructions, read the manual.



Visit www.keysight.com to get the latest manual.