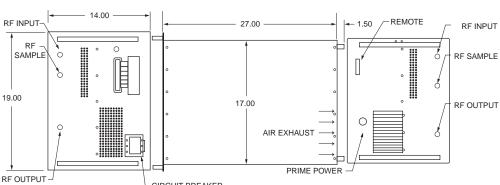

# **Outline Drawing:**

Specifications subject to change without notice

|              |   |        |       | A. 100 P. |          |
|--------------|---|--------|-------|--------------------------------------------------------------------------------------------------------------------------------------------------------------------------------------------------------------------------------------------------------------------------------------------------------------------------------------------------------------------------------------------------------------------------------------------------------------------------------------------------------------------------------------------------------------------------------------------------------------------------------------------------------------------------------------------------------------------------------------------------------------------------------------------------------------------------------------------------------------------------------------------------------------------------------------------------------------------------------------------------------------------------------------------------------------------------------------------------------------------------------------------------------------------------------------------------------------------------------------------------------------------------------------------------------------------------------------------------------------------------------------------------------------------------------------------------------------------------------------------------------------------------------------------------------------------------------------------------------------------------------------------------------------------------------------------------------------------------------------------------------------------------------------------------------------------------------------------------------------------------------------------------------------------------------------------------------------------------------------------------------------------------------------------------------------------------------------------------------------------------------|----------|
| Туре         |   | Height | Width | Depth                                                                                                                                                                                                                                                                                                                                                                                                                                                                                                                                                                                                                                                                                                                                                                                                                                                                                                                                                                                                                                                                                                                                                                                                                                                                                                                                                                                                                                                                                                                                                                                                                                                                                                                                                                                                                                                                                                                                                                                                                                                                                                                          | Weight   |
| (Rack Mount) | Α | 7"     | 19"   | 24"                                                                                                                                                                                                                                                                                                                                                                                                                                                                                                                                                                                                                                                                                                                                                                                                                                                                                                                                                                                                                                                                                                                                                                                                                                                                                                                                                                                                                                                                                                                                                                                                                                                                                                                                                                                                                                                                                                                                                                                                                                                                                                                            | 75 lbs.  |
| (Rack Mount) | В | 14"    | 19"   | 27"                                                                                                                                                                                                                                                                                                                                                                                                                                                                                                                                                                                                                                                                                                                                                                                                                                                                                                                                                                                                                                                                                                                                                                                                                                                                                                                                                                                                                                                                                                                                                                                                                                                                                                                                                                                                                                                                                                                                                                                                                                                                                                                            | 125 lbs. |
| (Cabinet)    | С | 72"    | 22"   | 30"                                                                                                                                                                                                                                                                                                                                                                                                                                                                                                                                                                                                                                                                                                                                                                                                                                                                                                                                                                                                                                                                                                                                                                                                                                                                                                                                                                                                                                                                                                                                                                                                                                                                                                                                                                                                                                                                                                                                                                                                                                                                                                                            | 700 lbs. |
| (Cabinet)    | D | 80″    | 27"   | 30"                                                                                                                                                                                                                                                                                                                                                                                                                                                                                                                                                                                                                                                                                                                                                                                                                                                                                                                                                                                                                                                                                                                                                                                                                                                                                                                                                                                                                                                                                                                                                                                                                                                                                                                                                                                                                                                                                                                                                                                                                                                                                                                            | 800 lbs. |

RF OUTPUT

# AIR EXHAUST AIR EXHAUST PRIME POWER