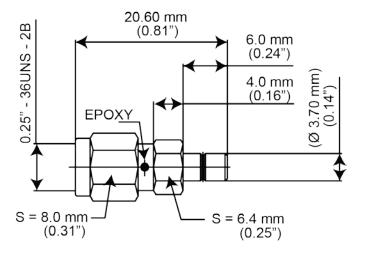

#### **Dimensions**

Figure 2: SMA (M) to SMB (M) adapter connector saver dimensions