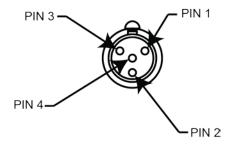

### **Pinouts**

NOTE

Pin 2 is shorted to pin 4.

#### Figure 1: Model 8020 interlock expansion termination plug pinouts