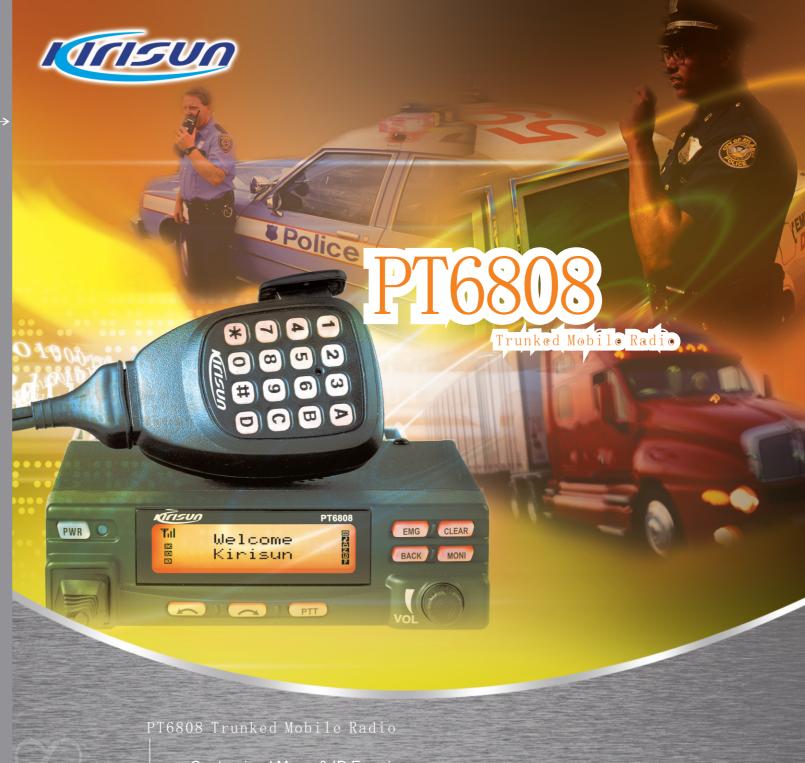

15K0F2D /11K0F3E, 10K0F2D |
| Spurious and harmonics       | ≤-75 dB                            |
| FM noise(300~3000Hz)         | $\leq$ -45 dB(W)/ $\leq$ -40 dB(N) |
| Audio distortion(300~3000Hz) |                                    |
| Maximum frequency deviation  | $\pm$ 5kHz(W)/ $\pm$ 2.5kHz(N)     |
| Audio response               | $\pm 3$ dB                         |

#### Standard accessories



Audio response





**NOTICE:** The specifications and the outward are subject to change without notice due to advancement in technology, for more detailed information, please contact KIRISUN Electronics [Shenzhen] Co., Ltd.











+2/-6dB



KIRISUN ELECTRONICS (SHENZHEN) CO., LTD.

d: Bldg. H-3 East Instustrial Zone of Overseas Chinese Town
Nanshan Dist.. Shenzhen,Guangdong, China



- Customized Menu & ID Enquiry
- Programmable Button
- Passwords Assure Data Security
- Big Storage Memory
- Software Upgradable
- Channel Spacing Programmable
- Battery & Signal Strength Indicator
- Voice Compander
- Backlight Keypad & Large Screen
- Durable & Rugged





### Kirisun, your smart choice.

## PT6808 TRUNKED MOBILE RADIO



#### **CONVENTIONAL FUNCTIONS**

#### 6×32 Groups of Talk Around Channels

The channel name is in character or number convenient for your selection.

#### **-** CTCSS/DCS

Built-in CTCSS/DCS encoder/decoder prevents interference in the same frequency and initiates repeater and selective calls.

#### Busy Channel Lockout

Transmitting signal is prohibited when the channel is busy.

#### TOT

Time-out timer can stop the transmitting automatically by prese