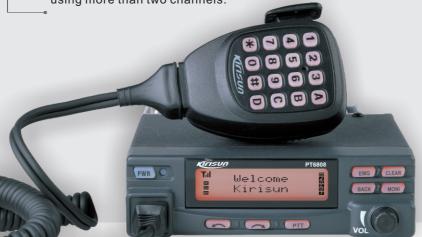

#### **Channel Scanning**

Channel scanning provides real-time receiving when using more than two channels.