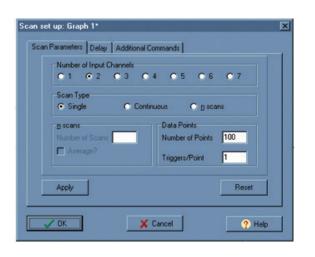

## SR272 Windows Software

The SR272 Boxcar System software provides simplified data acquisition for the SR250 Gated Integrator and the SR255 Fast Sampler. With the SR245 Computer Interface module, it provides a complete pulsed data acquisition system. Up to seven channels can be scanned simultaneously with fixed or scanning gate delays. Scans may be internally or externally triggered. Flexible averaging modes include scan averaging or multiple triggers per point averaging.