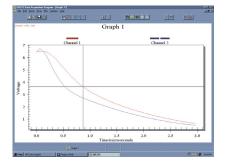

## SR272 Windows Software

The SR272 Boxcar System software provides simplified data acquisition for the SR250 Gated Integrator and the SR255 Fast Sampler. With the SR245 Computer Interface module, it provides a complete pulsed data acquisition system. Up to seven channels can be scanned simultaneously with fixed or scanning gate delays. Scans may be internally or externally triggered. Flexible averaging modes include scan averaging or multiple triggers per point averaging.

Features include multiple graphs, zoom and auto-scale, intuitive editing, cut and paste options, and full Windows help. Data can be stored in various formats including bitmaps, text files, CGM or MATLAB files for complete flexibility in off-line analysis.