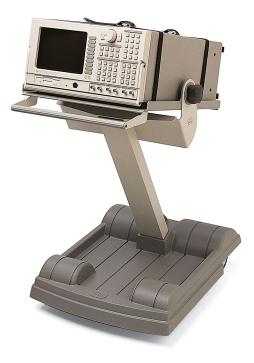

## CT100 SRS Instrument Cart

- For all SRS instruments
- Sturdy, rugged platform
- 60 lbs. capacity
- Tiltable, locking tray

The SRS instrument cart will allow any instrument to be truly portable. This sturdy, rugged cart is perfect for manufacturing and research environments. The CT100 is designed with a cast aluminum base for greater capacity, and an aircraft-grade aluminum column and tray.

# **Specifications**

| Tray size          | $17" \times 22"$ . Accommodates one                              |
|--------------------|------------------------------------------------------------------|
|                    | full-width rack mount instrument                                 |
|                    | or two half-rack instruments                                     |
| Tray height        | 28"                                                              |
| Maximum tray load  | 60 lbs.                                                          |
| Angular adjustment | Horizontal to 60° with locking knob                              |
| Base storage area  | 12"×18"                                                          |
| Wheels             | 4" swivel casters (front) and                                    |
|                    | 6" wheels (rear)                                                 |
| Weight             | 55 lbs.                                                          |
| Warranty           | One year parts and labor on defects in materials and workmanship |