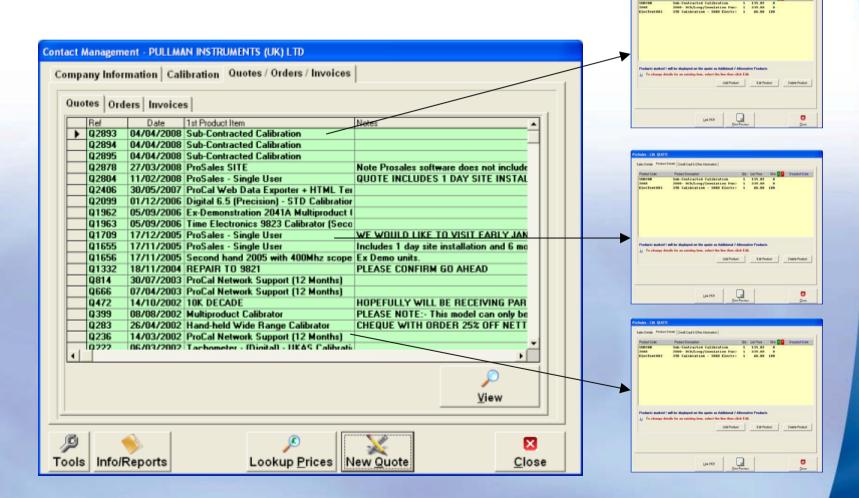

#### SALES MANAGEMENT SOFTWARE

A central management screen allows access to comprehensive information about a customer

Total management of customer data in an easy, intuitive customer record screen

- Contact Address
- Names & Numbers
- Detailed Notes
- Calibration Lists
- Quotes/Order Lists

#### **SALES MANAGEMENT SOFTWARE**

Lists of all calibrations performed linked directly from ProCal-Track
 – one-click to view instrument record directly in ProCal-Track

#### **SALES MANAGEMENT SOFTWARE**

Lists of all quotes / orders / invoices created