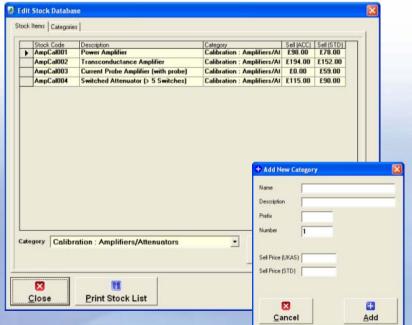

#### **SALES MANAGEMENT SOFTWARE**

- Stock / pricing editor allows categories and stock items (calibrations) to be added or edited.
- 'Standard' and 'Accredited' prices can be entered for calibration items.

Stock item • Add new edit screen stock item

Category edit screen

Add new category