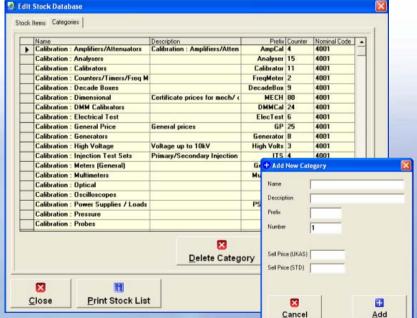

#### **SALES MANAGEMENT SOFTWARE**

- Stock / pricing editor allows categories and stock items (calibrations) to be added or edited.
- 'Standard' and 'Accredited' prices can be entered for calibration items.

Stock item • Add new edit screen stock item

Category edit screen

Add new category