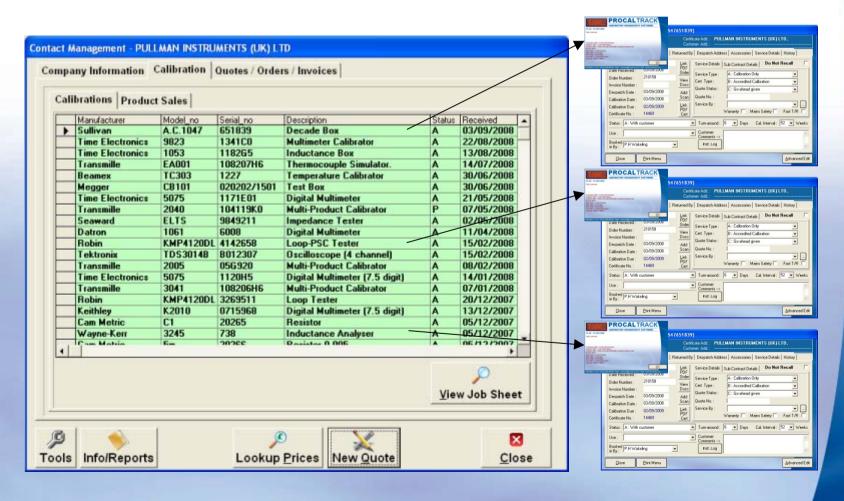

#### **SALES MANAGEMENT SOFTWARE**

Lists of all calibrations performed linked directly from ProCal-Track
 – one-click to view instrument record directly in ProCal-Track