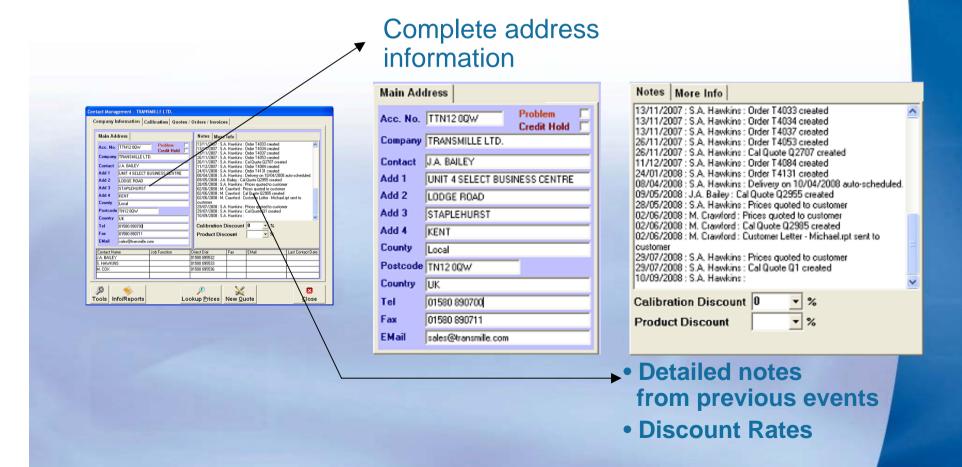

#### SALES MANAGEMENT SOFTWARE

A central management screen allows access to comprehensive information about a customer

Total management of customer data in an easy, intuitive customer record screen

- Contact Address
- Names & Numbers
- Detailed Notes
- Calibration Lists
- Quotes/Order Lists

#### SALES MANAGEMENT SOFTWARE

A central management screen allows access to comprehensive information about a customer

#### **SALES MANAGEMENT SOFTWARE**

Lists of all calibrations performed linked directly from ProCal-Track
 – one-click to view instrument record directly in ProCal-Track

#### **SALES MANAGEMENT SOFTWARE**

Lists of all quotes / orders / invoices created