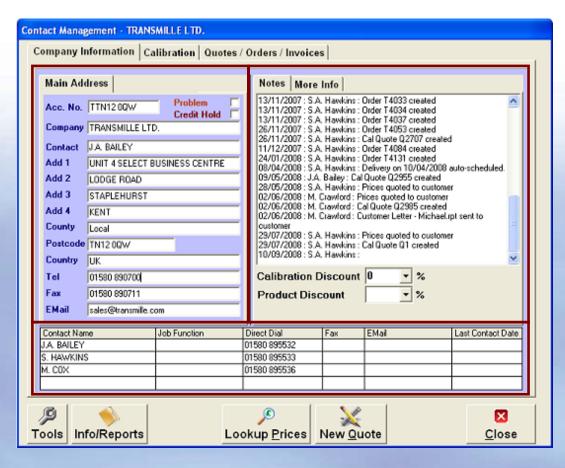

#### SALES MANAGEMENT SOFTWARE

A central management screen allows access to comprehensive information about a customer

Total management of customer data in an easy, intuitive customer record screen

- Contact Address
- Names & Numbers
- Detailed Notes
- Calibration Lists
- Quotes/Order Lists

#### SALES MANAGEMENT SOFTWARE

A central management screen allows access to comprehensive information about a customer