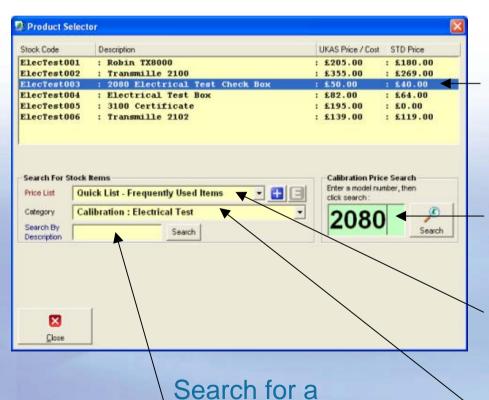

#### **SALES MANAGEMENT SOFTWARE**

- Instant price lookup via model number
- Dynamically links to ProCal procedures to determine price code and cost

keyword, e.g. 'probe'

Stock item and calibration prices for Accredited & Standard calibration displayed.

Enter model number, then click search

Create quick lookup lists – e.g. Electricians test tools

Browse prices by stock categories