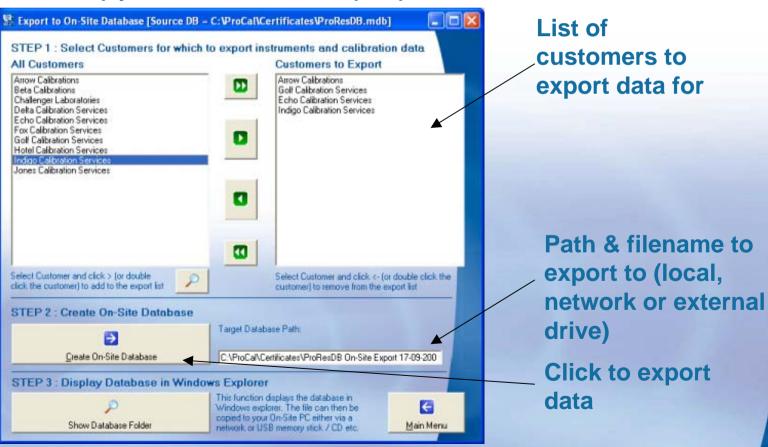

#### ON SITE DATABASE MANAGER FOR PROCAL

 EXPORT data for a set of one or more customers and copy to an on-site laptop PC