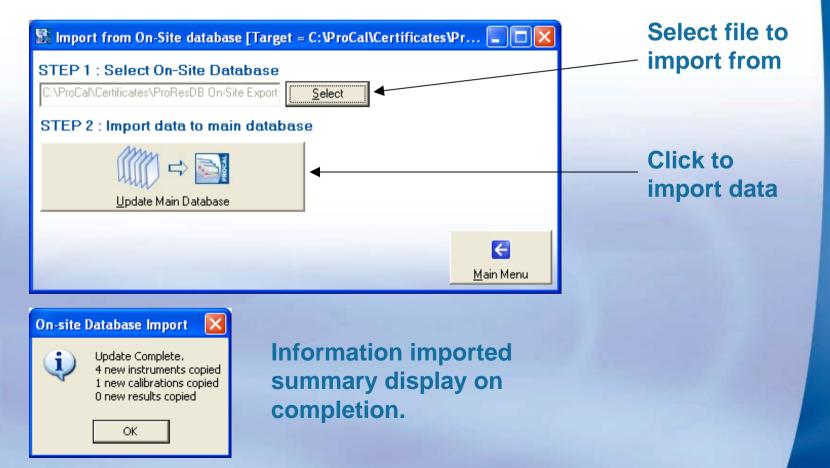

### **ProSite**

#### ON SITE DATABASE MANAGER FOR PROCAL

IMPORT data from a previously exported on-site database