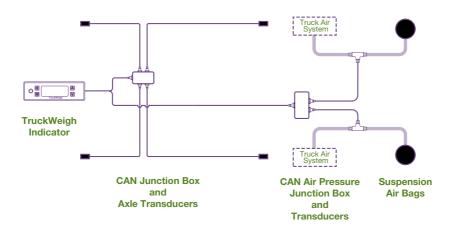

### 4x2 Rigid Chassis

**All Air Suspension** 

### **6x4 Rigid Chassis**

**All Air Suspension** 