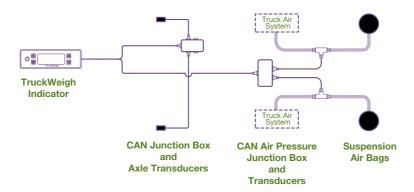

| •        |        |
| Password protection                   | •        |        |
| Telematics output                     | •        |        |
| Packer plate shutdown                 |          | •      |
| Printer – thermal                     |          | •      |
| Printer – heavy duty                  |          | •      |
| Custom printer headers                |          | •      |
| External sounder                      |          | •      |
| 511 FreeWeigh                         |          | •      |

www.obwvpg.com 3



All Leaf Spring Suspension

## **4x2 Rigid Chassis**







**All Leaf Spring Suspension** 

## **6x4 Rigid Chassis**







All Leaf Spring Suspension

## 8x4 Rigid Chassis







Leaf Spring and Air Suspension

### **4x2 Rigid Chassis**







Leaf Spring and Air Suspension

### **6x4 Rigid Chassis**







Leaf Spring and Air Suspension

## 6x2 Rigid Chassis - Rear Lift Axle









Leaf Spring and Air Suspension

## 6x2 Rigid Chassis - Mid Lift Axle







Leaf Spring and Air Suspension

### 4x2 Tractor/Trailer

KIT REF
WKTW10006 Tractor Kit









Leaf Spring and Air Suspension

#### 6x4 Tractor/Trailer

KIT REF
WKTW10004 Tractor Kit

KIT REF
WK1155C-27 Trailer Kit







**All Air Suspension** 

### 4x2 Rigid Chassis







**All Air Suspension** 

### **6x4 Rigid Chassis**







**All Air Suspension** 

#### 4x2 Tractor/Trailer

KIT REF
WKTW10007 Tractor Kit

KIT REF
WK1155C-27 Trailer Kit







All Air Suspension

#### 6x4 Tractor/Trailer

KIT REF WKTW10007 Tractor Kit

KIT REF WK1155C-27 Trailer Kit





#### Wor