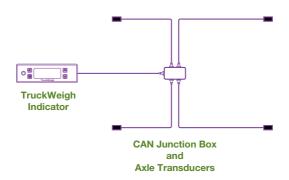

der                | •        |        |
| Trailer swap – trailer identification | •        |        |
| CAN bus                               | •        |        |
| RS232 output                          | •        |        |
| Password protection                   | •        |        |
| Telematics output                     | •        |        |
| Packer plate shutdown                 |          | •      |
| Printer – thermal                     |          | •      |
| Printer – heavy duty                  |          | •      |
| Custom printer headers                |          | •      |
| External sounder                      |          | •      |
| 511 FreeWeigh                         |          | •      |

www.obwvpg.com 3



All Leaf Spring Suspension

## **4x2 Rigid Chassis**







**All Leaf Spring Suspension** 

## **6x4 Rigid Chassis**







All Leaf Spring Suspension

## 8x4 Rigid Chassis







Leaf Spring and Air Suspension

### **4x2 Rigid Chassis**







Leaf Spring and Air Suspension

### **6x4 Rigid Chassis**







Leaf Spring and Air Suspension

## 6x2 Rigid Chassis - Rear Lift Axle









Leaf Spring and Air Suspension

## 6x2 Rigid Chassis - Mid Lift Axle







Leaf Spring and Air Suspension

### 4x2 Tractor/Trailer

KIT REF
WKTW10006 Tractor Kit









Leaf Spring and Air Suspension

#### 6x4 Tractor/Trailer

KIT REF
WKTW10004 Tractor Kit

KIT REF
WK1155C-27 Trailer Kit







**All Air Suspension** 

### 4x2 Rigid Chassis







**All Air Suspension** 

### **6x4 Rigid Chassis**







**All Air Suspension** 

#### 4x2 Tractor/Trailer

KIT