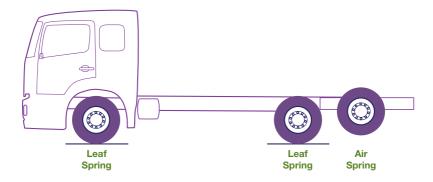

### **4x2 Rigid Chassis**

Leaf Spring and Air Suspension

### **6x4 Rigid Chassis**

Leaf Spring and Air Suspension