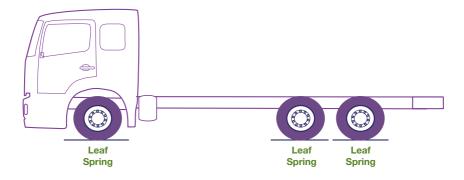

er identification | •        |        |
| CAN bus                               | •        |        |
| RS232 output                          | •        |        |
| Password protection                   | •        |        |
| Telematics output                     | •        |        |
| Packer plate shutdown                 |          | •      |
| Printer – thermal                     |          | •      |
| Printer – heavy duty                  |          | •      |
| Custom printer headers                |          | •      |
| External sounder                      |          | •      |
| 511 FreeWeigh                         |          | •      |

www.obwvpg.com 3



All Leaf Spring Suspension

## **4x2 Rigid Chassis**







**All Leaf Spring Suspension** 

## **6x4 Rigid Chassis**







All Leaf Spring Suspension

## 8x4 Rigid Chassis







Leaf Spring and Air Suspension

### **4x2 Rigid Chassis**







Leaf Spring and Air Suspension

### **6x4 Rigid Chassis**







Leaf Spring and Air Suspension

## 6x2 Rigid Chassis - Rear Lift Axle









Leaf Spring and Air Suspension

## 6x2 Rigid Chassis - Mid Lift Axle







Leaf Spring and Air Suspension

### 4x2 Tractor/Trailer

KIT REF
WKTW10006 Tractor Kit









Leaf Spring and Air Suspension

#### 6x4 Tractor/Trailer

KIT REF
WKTW10004 Tractor Kit

KIT REF
WK1155C-27 Trailer Kit







**All Air Suspension** 

### 4x2 Rigid Chassis







**All Air Suspension** 

### **6x4 Rigid Chassis**







**All Air Suspension** 

#### 4x2 Tractor/Trailer

KIT REF
WKTW10007 Tractor Kit

KIT REF
WK1155C-27 Trailer Kit