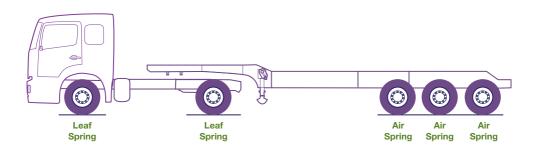

### 4x2 Tractor/Trailer

KIT REF
WKTW10006 Tractor Kit

Leaf Spring and Air Suspension