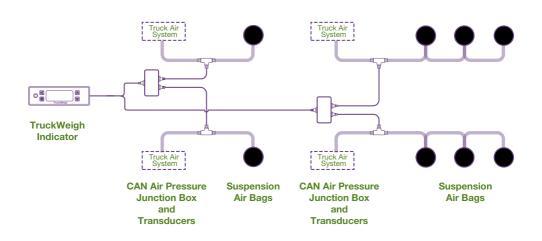

All Leaf Spring Suspension

## 8x4 Rigid Chassis







Leaf Spring and Air Suspension

### **4x2 Rigid Chassis**







Leaf Spring and Air Suspension

### **6x4 Rigid Chassis**







Leaf Spring and Air Suspension

## 6x2 Rigid Chassis - Rear Lift Axle









Leaf Spring and Air Suspension

## 6x2 Rigid Chassis - Mid Lift Axle







Leaf Spring and Air Suspension

### 4x2 Tractor/Trailer

KIT REF
WKTW10006 Tractor Kit









Leaf Spring and Air Suspension

#### 6x4 Tractor/Trailer

KIT REF
WKTW10004 Tractor Kit

KIT REF
WK1155C-27 Trailer Kit







**All Air Suspension** 

### 4x2 Rigid Chassis







**All Air Suspension** 

### **6x4 Rigid Chassis**







**All Air Suspension** 

#### 4x2 Tractor/Trailer

KIT REF
WKTW10007 Tractor Kit

KIT REF
WK1155C-27 Trailer Kit







All Air Suspension

#### 6x4 Tractor/Trailer

KIT REF WKTW10007 Tractor Kit

KIT REF WK1155C-27 Trailer Kit





#### Worldwide Contacts www.obwvpg.com



#### The Americas

United States Vishay Precision Group – SI Onboard

Post Office Box 1484 • Cumberland, MD 21501-1484 Ph: +1-301-722-6000 • Fax: +1-301-722-7346

E-mail: obw.usa@vishaypg.com

Canada Vishay Precision Group – SI Onboard

#106-1765 Springfield Road • Kelowna, BC V1Y 5V5

Ph: +1-800-989-1499 (toll free) • +1-250-860-8450 • Fax: +1-250-762-9811

E-mail: obw.can@vishaypg.com

#### Asia\_

Taiwan, R.O.C. Vishay Precision Group – Weighing Systems\*

8F-1, 171, Section 2, Datong Road • Sijhih City, Taipei 22183

Ph: +886-2-8692-6888 • Fax: +886-2-8692-6818

E-mail: obw.roc@vishaypg.com

\*Asia except China

P.R. China Vishay