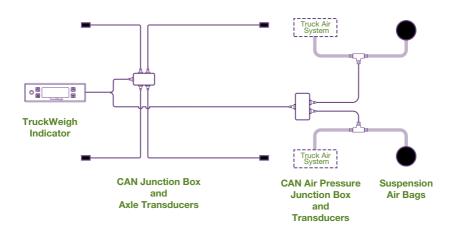

### 4x2 Tractor/Trailer

KIT REF
WKTW10006 Tractor Kit

Leaf Spring and Air Suspension