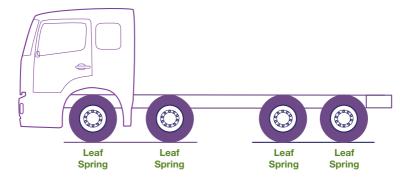

| •        |        |
| RS232 output                          | •        |        |
| Password protection                   | •        |        |
| Telematics output                     | •        |        |
| Packer plate shutdown                 |          | •      |
| Printer – thermal                     |          | •      |
| Printer – heavy duty                  |          | •      |
| Custom printer headers                |          | •      |
| External sounder                      |          | •      |
| 511 FreeWeigh                         |          | •      |

www.obwvpg.com 3



All Leaf Spring Suspension

## **4x2 Rigid Chassis**







**All Leaf Spring Suspension** 

## **6x4 Rigid Chassis**







All Leaf Spring Suspension

## 8x4 Rigid Chassis







Leaf Spring and Air Suspension

### **4x2 Rigid Chassis**







Leaf Spring and Air Suspension

### **6x4 Rigid Chassis**







Leaf Spring and Air Suspension

## 6x2 Rigid Chassis - Rear Lift Axle









Leaf Spring and Air Suspension

## 6x2 Rigid Chassis - Mid Lift Axle







Leaf Spring and Air Suspension

### 4x2 Tractor/Trailer

KIT REF
WKTW10006 Tractor Kit









Leaf Spring and Air Suspension

#### 6x4 Tractor/Trailer

KIT REF
WKTW10004 Tractor Kit

KIT REF
WK1155C-27 Trailer Kit







**All Air Suspension** 

### 4x2 Rigid Chassis







**All Air Suspension** 

### **6x4 Rigid Chassis**







**All Air Suspension** 

#### 4x2 Tractor/Trailer

KIT REF
WKTW10007 Tractor Kit

KIT REF
WK1155C-27 Trailer Kit







All Air Suspension

#### 6x4 Tractor/Trailer

KIT REF