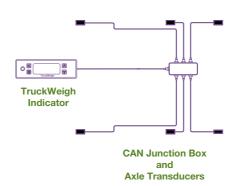

identification | •        |        |
| CAN bus                               | •        |        |
| RS232 output                          | •        |        |
| Password protection                   | •        |        |
| Telematics output                     | •        |        |
| Packer plate shutdown                 |          | •      |
| Printer – thermal                     |          | •      |
| Printer – heavy duty                  |          | •      |
| Custom printer headers                |          | •      |
| External sounder                      |          | •      |
| 511 FreeWeigh                         |          | •      |

www.obwvpg.com 3



All Leaf Spring Suspension

## **4x2 Rigid Chassis**







**All Leaf Spring Suspension** 

## **6x4 Rigid Chassis**







All Leaf Spring Suspension

## 8x4 Rigid Chassis







Leaf Spring and Air Suspension

### **4x2 Rigid Chassis**







Leaf Spring and Air Suspension

### **6x4 Rigid Chassis**







Leaf Spring and Air Suspension

## 6x2 Rigid Chassis - Rear Lift Axle









Leaf Spring and Air Suspension

## 6x2 Rigid Chassis - Mid Lift Axle







Leaf Spring and Air Suspension

### 4x2 Tractor/Trailer

KIT REF
WKTW10006 Tractor Kit









Leaf Spring and Air Suspension

#### 6x4 Tractor/Trailer

KIT REF
WKTW10004 Tractor Kit

KIT REF
WK1155C-27 Trailer Kit







**All Air Suspension** 

### 4x2 Rigid Chassis







**All Air Suspension** 

### **6x4 Rigid Chassis**







**All Air Suspension** 

#### 4x2 Tractor/Trailer

KIT REF
WKTW10007 Tractor Kit

KIT REF
WK1155C-27 Trailer Kit