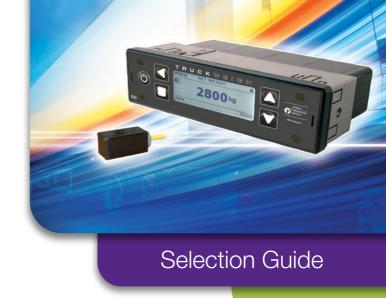

# **TruckWeigh**

**Overload Monitoring System for Medium and High Capacity Trucks** 

# Axle Overload Monitoring Optimise Your Payload and Avoid Fines