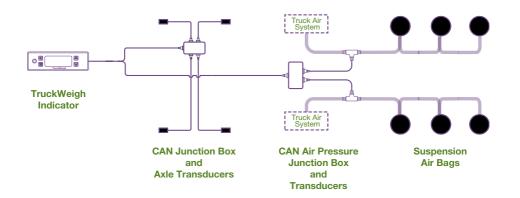

#### 4x2 Tractor/Trailer

KIT REF
WKTW10007 Tractor Kit

KIT REF
WK1155C-27 Trailer Kit

All Air Suspension