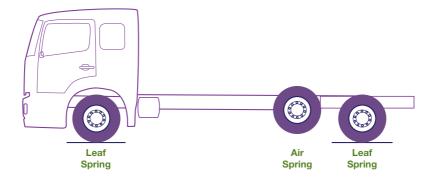

## 6x2 Rigid Chassis - Rear Lift Axle

Leaf Spring and Air Suspension

## 6x2 Rigid Chassis - Mid Lift Axle

Leaf Spring and Air Suspension