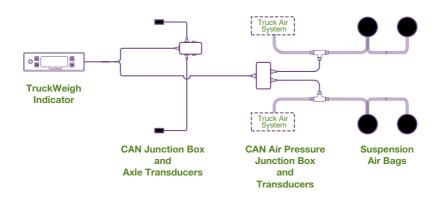

### **4x2 Rigid Chassis**

Leaf Spring and Air Suspension

### **6x4 Rigid Chassis**

Leaf Spring and Air Suspension