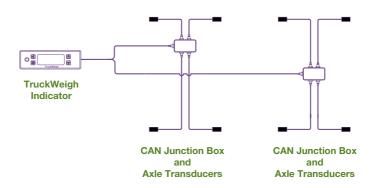

| •        |        |
| RS232 output                          | •        |        |
| Password protection                   | •        |        |
| Telematics output                     | •        |        |
| Packer plate shutdown                 |          | •      |
| Printer – thermal                     |          | •      |
| Printer – heavy duty                  |          | •      |
| Custom printer headers                |          | •      |
| External sounder                      |          | •      |
| 511 FreeWeigh                         |          | •      |

www.obwvpg.com 3



All Leaf Spring Suspension

## **4x2 Rigid Chassis**







**All Leaf Spring Suspension** 

## **6x4 Rigid Chassis**







All Leaf Spring Suspension

## 8x4 Rigid Chassis







Leaf Spring and Air Suspension

### **4x2 Rigid Chassis**







Leaf Spring and Air Suspension

### **6x4 Rigid Chassis**







Leaf Spring and Air Suspension

## 6x2 Rigid Chassis - Rear Lift Axle









Leaf Spring and Air Suspension

## 6x2 Rigid Chassis - Mid Lift Axle







Leaf Spring and Air Suspension

### 4x2 Tractor/Trailer

KIT REF
WKTW10006 Tractor Kit









Leaf Spring and Air Suspension

#### 6x4 Tractor/Trailer

KIT REF
WKTW10004 Tractor Kit

KIT REF
WK1155C-27 Trailer Kit







**All Air Suspension** 

### 4x2 Rigid Chassis







**All Air Suspension** 

### **6x4 Rigid Chassis**







**All Air Suspension** 

#### 4x2 Tractor/Trailer

KIT REF
WKTW10007 Tractor Kit

KIT REF
WK1155C-27 Trailer Kit







All Air Suspension

#### 6x4 Tractor/Trailer

KIT REF WK