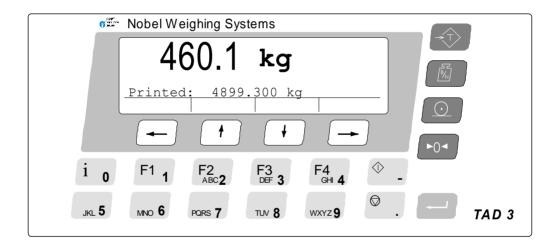

## **Function**

As option 6 is activated and display info is selected to 'special', then the printed accumulated weight will be displayed at the info line.

Document no. 35085 PT151L240E1R2 © Vishay Nobel AB, 2011-10-24 Subject to changes without notice, set forth at <a href="www.vishaypg.com/doc?63999">www.vishaypg.com/doc?63999</a>.