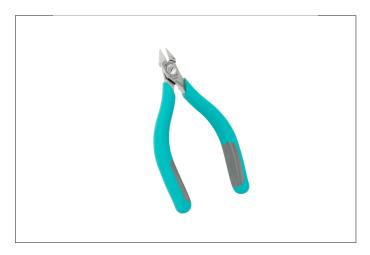

## 2476TX1

Product no.: 2476TX1

Side cutter - hard metal blades - tapered head.- smooth and precise rounded tips

The jaws of the cutter have straight edges and taper to a point. This head shape allows access to difficult to reach areas but reduces the cutting capacity in comparison to the same size oval head cutter.

Series 2400 MagicSense model

Hard metal blades - smooth and precise rounded tips

## The Perfect Cut - Strong, sharp and precise, every time

The Weller Erem Series 2400 Magic Sense is a range of medium-sized precision cutters that combines robustness, visibility and accessibility. A large variety of head shapes for precision work in hard-to-reach areas. The optimized ergonomic shape of the Series 2400 MagicSense prevents hand fatigue. These cutters are manufactured from improved induction-hardened cutting edges up to 64 – 65 HRc for an extremely long service life. The cutting edges are made from special tool steel. The precision cutters have a nonreflecting surface, are ESD safe and resharpenable.