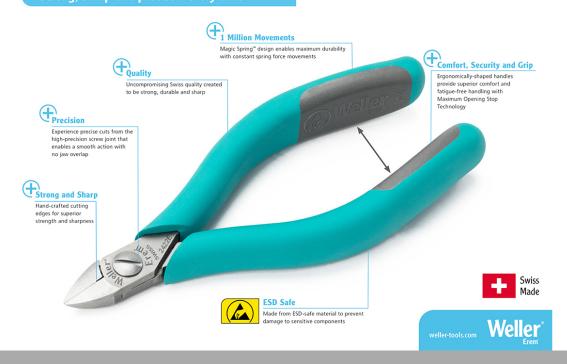

## The Perfect Cut - Strong, sharp and precise, every time

The Weller Erem Series 2400 Magic Sense is a range of medium-sized precision cutters that combines robustness, visibility and accessibility. A large variety of head shapes for precision work in hard-to-reach areas. The optimized ergonomic shape of the Series 2400 MagicSense prevents hand fatigue. These cutters are manufactured from improved induction-hardened cutting edges up to 64 – 65 HRc for an extremely long service life. The cutting edges are made from special tool steel. The precision cutters have a nonreflecting surface, are ESD safe and resharpenable.

## THE PERFECT CUT

Strong, sharp and precise - every time

| Length mm                                    | 128             |
|----------------------------------------------|-----------------|
| Length of cutting edges mm                   | 10              |
| Head width mm                                | 11              |
| Head thickness mm                            | 6               |
| Head length mm                               | 18.5            |
| Max. cutting capability – hard wire mm       | Ø 0,4           |
| Weight in oz                                 | 2.589           |
| Length of cutting edges Inches               | 0.394           |
| Head width Inches                            | 0.433           |
| Head thickness Inches                        | 0.236           |
| Head length Inches                           | 0.728           |
| ESD-safe                                     | on              |
| Cut                                          | Flush           |
| Max. cutting capability – medium hardness mm | Ø 0,5           |
| Max. cutting capability – copper wire mm     | Ø 1,0           |
| Length inches                                | 5.039           |
| Weight in g                                  | 73.4            |
| Erem applications                            | Microelectronic |
|                                              |                 |