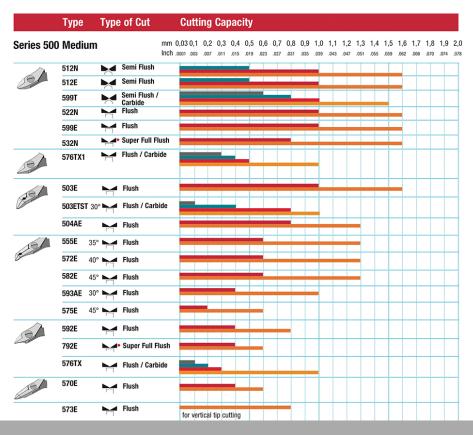

## The Perfect Cut - Strong, sharp and precise, every time

The Weller Erem Series 500 Micro is a full range of medium sized, robust, precision cutters with a wide range of head shapes. The cutters are manufactured from high grade tool steel. The cutting edges are hardened to Rockwell 63-65 HRC. The precision cutters have a nonreflecting surface, are ESD safe and resharpable.