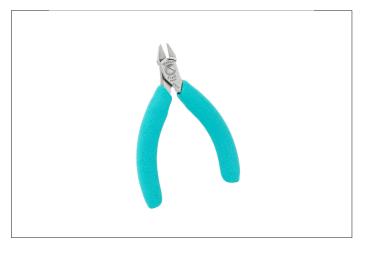

576TX

Product no.: 576TX

Tip cutter - pointed relieved head

This is the narrowest head shape.

The underside is relieved and facilitates optimum access even to extremely hard-to-reach areas.

source images