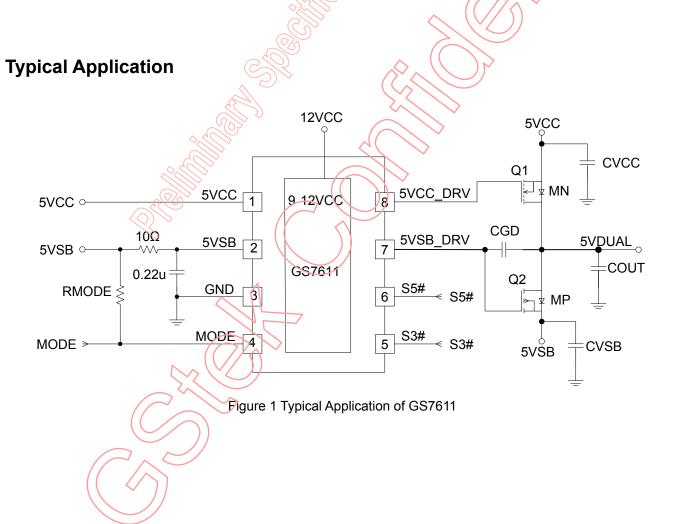

## **General Description**

The GS7611 is a power switch controller used to provide 5VDUAL voltage for modern motherboards. It controls the switches to provide 5VDUAL. In active state, ATX/BTX 5VCC provides the output voltage through an NMOS transistor, in S3 sleep state, ATX/BTX 5VSB provides the output voltage through a PMOS transistor. In S4/S5 state, a MODE pin decides whether 5VDUAL is shut down or stays on.

Soft start function is implemented to limit inrush current from 5VSB supply.

This document is GStek's confidential information. Anyone having confidential obligation to GStek shall keep this document confidential. Any unauthorized disclosure or use beyond authorized purpose will be considered as violation of confidentiality and criminal and civil liability will be asserted.